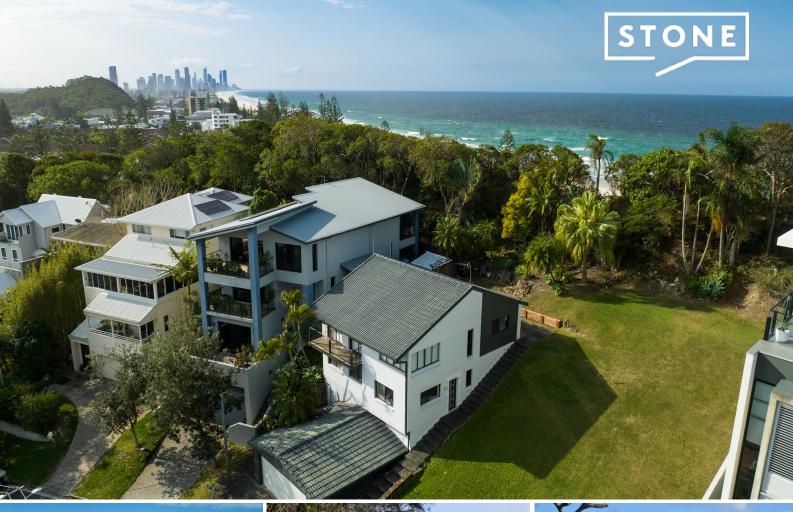

## 27 Brakes Crescent Miami, QLD

## Sitting on a Gold Mine

Stone Real Estate Carrara is proud to present to the market a unique opportunity on Miami Headland.

With 412m2 of medium Density Zoned land, this allotment is one of only 14 Ocean front properties on Brakes Cres, making it a smart investment strategy. There is also an opportunity to purchase the vacant block adjoining to create a super lot if desired to build a statement home.