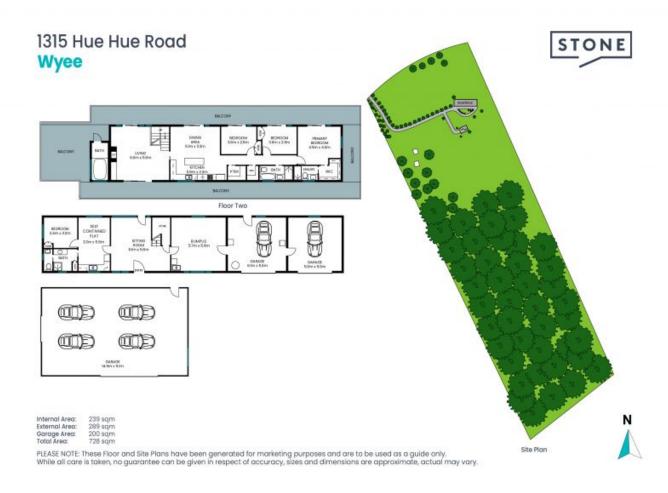

Charming 4-bedroom country home with self-contained lower level, offering a family friendly rural living scene, set back from the road. 14.9m x 9.1m machinery shed & workshop, car & caravan accommodation, perfect for some privacy to work on the toys and also store everything you need.