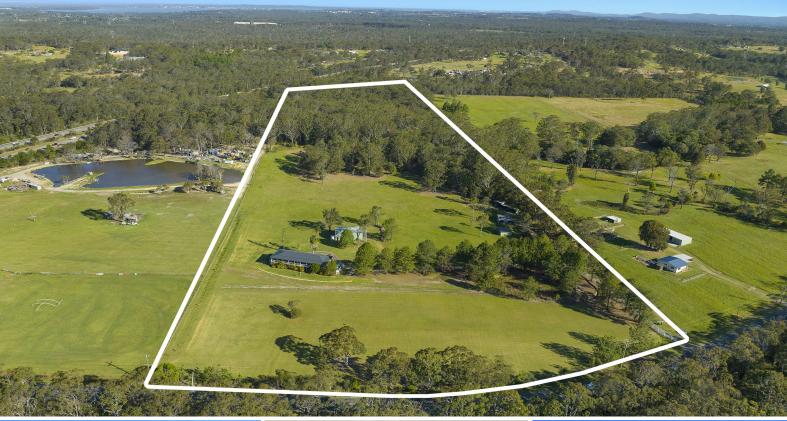

## **Country Charmer**

Our owners are committed to sell

Set on approx 30 acres of lush green countryside, this loveable rural holding is the perfect opportunity for those looking to escape to their own little piece of paradise away from the noise and be tucked away in serenity.

Charming 4-bedroom country home with self-contained lower level, offering a family friendly rural living scene, set back from the road. 14.9m x 9.1m machinery shed & workshop, car & caravan accommodation, perfect for some privacy to work on the toys and also store everything you need.