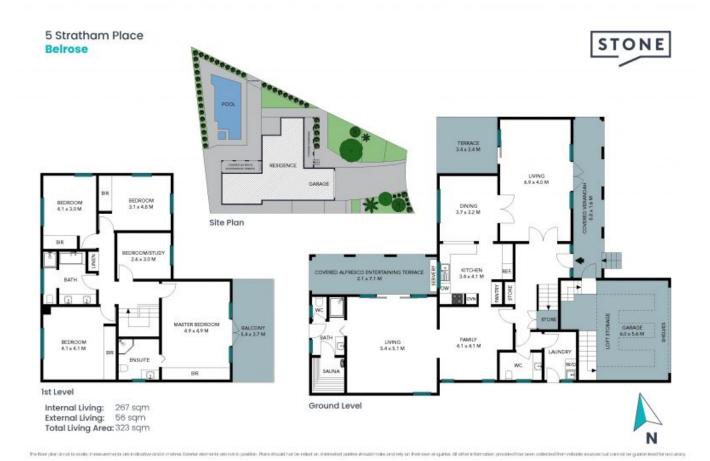

## 5 Stratham Place Belrose

1st Level

Ground Level

Internal Living: 267 sqm External Living: 56 sqm Total Living Area: 323 sqm

The floor plan is not to scale; measurements are indicative and in metres. All features included in this 3D plan are for inspiration purposes only.

This is not an exact replica of the property or the position of exterior elements. Plans should not be relied on. Interested parties should make and rely on their own enquiries.