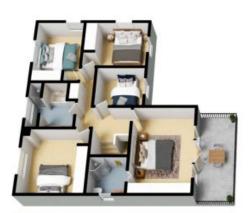

## 5 Stratham Place Belrose

1st Level

Ground Level

Internal Living: 267 sqm External Living: 56 sqm Total Living Area: 323 sqm

The floor plan is not to scale; measurements are indicative and in metres. All features included in this 3D plan are for inspiration purposes only.

This is not an exact replica of the property or the position of exterior elements. Plans should not be relied on. Interested parties should make and rely on their own enquiries.