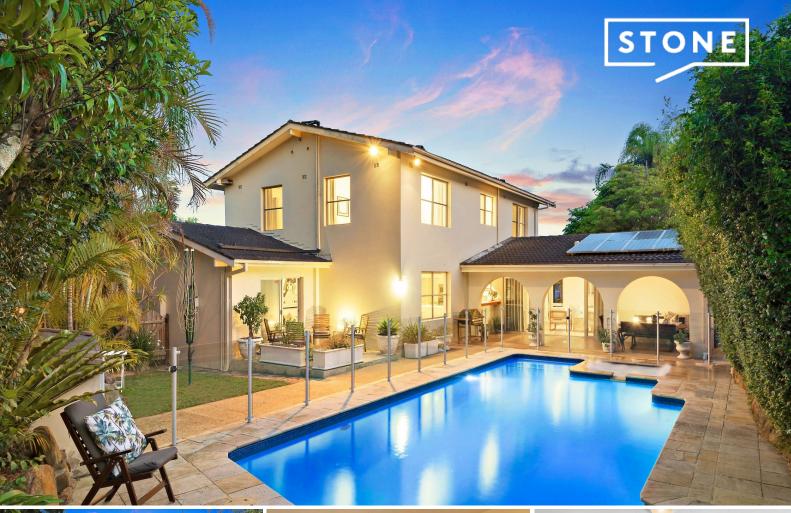

## Resort-style entertainer offering easy family living

Positioned at the top of a peaceful child-friendly cul de sac, this fabulous family entertainer is ready to move into and immediately enjoy the lifestyle on offer, while also offering potential to update and add value further down the track. Evoking the feel of a Mediterranean villa, enhanced by a prized rear-to-north aspect and fluid transition between indoor and outdoor living, this warm and welcoming home offers all the space and versatility required for comfort and easy living.

- Well-designed floorplan offering practical separation between upstairs accommodation and ground floor living
- Multiple living areas delivering versatile use including formal living, media and family room
- Family room extending out to covered poolside alfresco entertaining terrace
- Generous kitchen with stone benchtops, gas cooking, dishwasher and servery window to alfresco entertaining/pool area
- Three additional double-sized bedrooms all with built-in robes; fifth bedroom or study/office