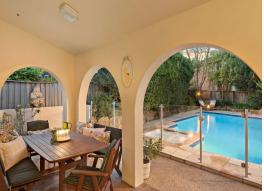

- Well-designed floorplan offering practical separation between upstairs accommodation and ground floor living
- Multiple living areas delivering versatile use including formal living, media and family room
- Family room extending out to covered poolside alfresco entertaining terrace
- Generous kitchen with stone benchtops, gas cooking, dishwasher and servery window to alfresco entertaining/pool area
- Three additional double-sized bedrooms all with built-in robes; fifth bedroom or study/office