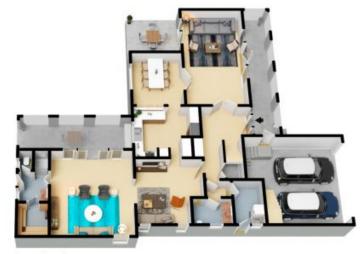

## 5 Stratham Place Belrose

1st Level

Ground Level

Internal Living: 267 sqm External Living: 56 sqm Total Living Area: 323 sqm

The floor plan is not to scale; measurements are indicative and in metres. All features included in this 3D plan are for inspiration purposes only.

This is not an exact replica of the property or the position of exterior elements. Plans should not be relied on. Interested parties should make and rely on their own enquiries.