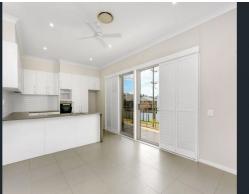

- Large, tiled open plan living lounge and dining area (similar to photo)
- Ducted air conditioning
- European laundry
- Large kitchen with double sink
- Miele oven & S/S Dishwasher
- Master bedroom with ensuite
- Main Bathroom
- Gas hot water and outlet