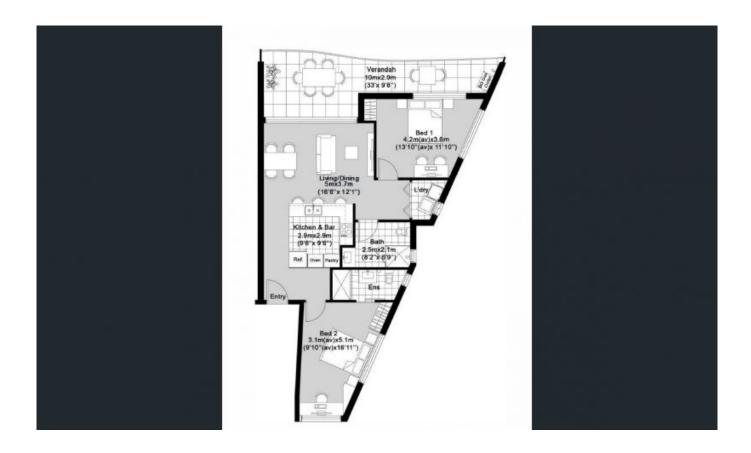

- Large, tiled open plan living lounge and dining area (similar to photo)
- Ducted air conditioning
- European laundry
- Large kitchen with double sink
- Miele oven & S/S Dishwasher
- Master bedroom with ensuite
- Main Bathroom
- Gas hot water and outlet