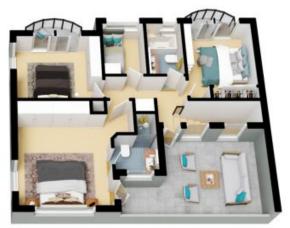

## 2A/122 Clareville Avenue Sandringham

First Floor

**Ground Floor** 

The floor plan is not to scale; measurements are indicative and in metres. All features included in this 3D plan are for inspiration purposes only.

This is not an exact replica of the property or the position of exterior elements. Plans should not be relied on. Interested parties should make and rely on their own enquiries.