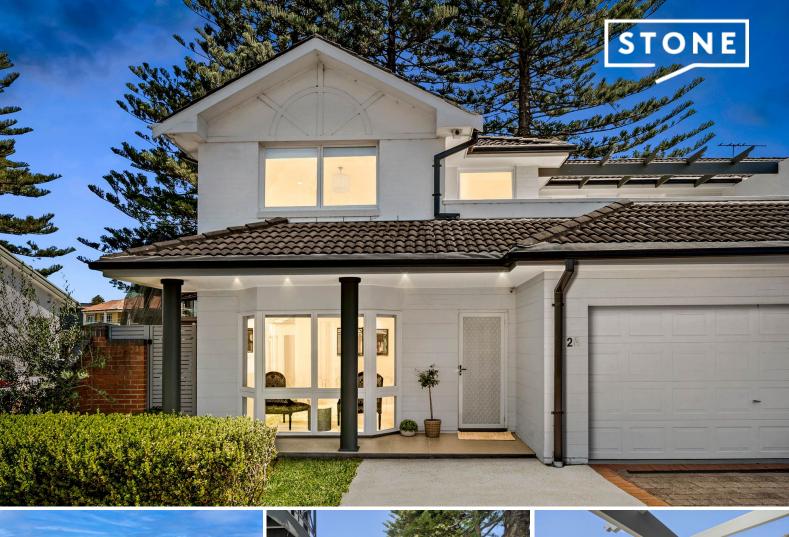

2a/122 Clareville Avenue Sandringham, NSW

SOLD | \$2,550,000

## Water views and Hamptons charm

Nestled within the exclusive waterside 'Sandringham Estate', this stately Hamptons-inspired residence captures bay views and salty breezes, mere footsteps from the beach.

Semi-detached and spanning two levels, the open-plan home expands onto an inviting alfresco zone and large terrace with a captivating outlook over the bay. Bifold doors blur the boundary between inside and out, while shaker-style joinery and a stone breakfast bench imbue the home's heart with timeless elegance.