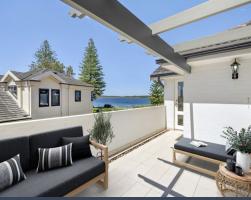

Semi-detached and spanning two levels, the open-plan home expands onto an inviting alfresco zone and large terrace with a captivating outlook over the bay. Bifold doors blur the boundary between inside and out, while shaker-style joinery and a stone breakfast bench imbue the home's heart with timeless elegance.