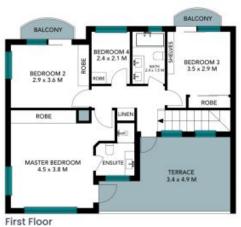

## 2A/122 Clareville Avenue Sandringham

First Floor

**Ground Floor** 

The floor plan is not to scale; measurements are indicative and in metres. All features included in this 3D plan are for inspiration purposes only.

This is not an exact replica of the property or the position of exterior elements. Plans should not be relied on. Interested parties should make and rely on their own enquiries.