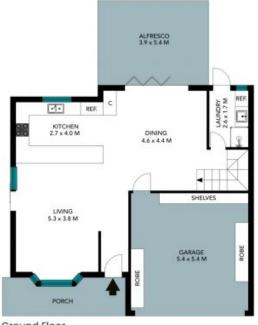

## 2A/122 Clareville Avenue Sandringham

First Floor

**Ground Floor** 

The floor plan is not to scale; measurements are indicative and in metres. All features included in this 3D plan are for inspiration purposes only.

This is not an exact replica of the property or the position of exterior elements. Plans should not be relied on. Interested parties should make and rely on their own enquiries.