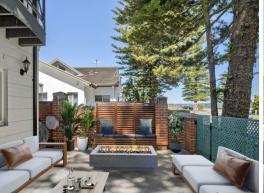

Semi-detached and spanning two levels, the open-plan home expands onto an inviting alfresco zone and large terrace with a captivating outlook over the bay. Bifold doors blur the boundary between inside and out, while shaker-style joinery and a stone breakfast bench imbue the home's heart with timeless elegance.