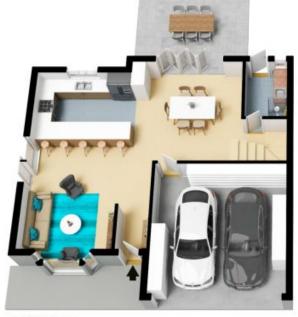

## 2A/122 Clareville Avenue Sandringham

First Floor

**Ground Floor** 

The floor plan is not to scale; measurements are indicative and in metres. All features included in this 3D plan are for inspiration purposes only.

This is not an exact replica of the property or the position of exterior elements. Plans should not be relied on. Interested parties should make and rely on their own enquiries.