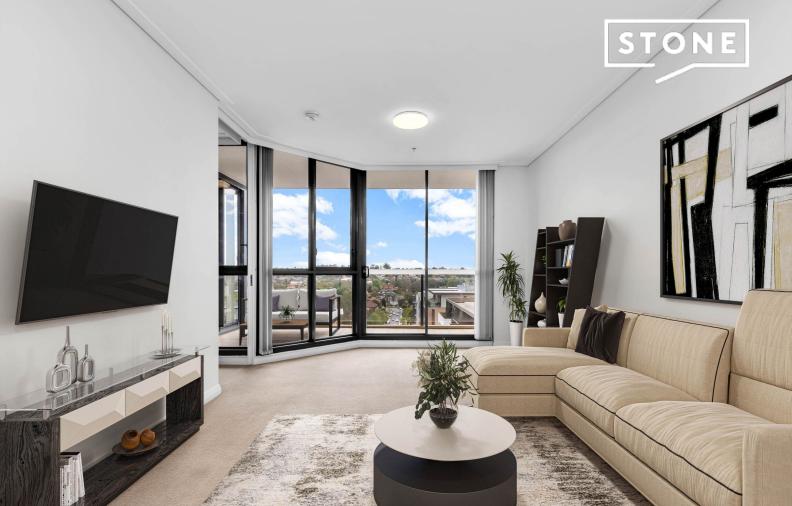

## Resort Style Living With Absolute Convenience

Embracing uninterrupted elevated views, this stunningly oversized curated executive apartment offers sun-soaked designer 118 sqm on title. It's set in a resort-style complex filled with luxury facilities, with Top Ryde Shopping Centre at its doorstep.

- North east aspect with abundance of natural sunlight into the interiors
- Spacious open plan living, dining area, and seamless outdoor flow
- Covered balcony/terrace with open tree top views
- Contemporary stone kitchen, gas stovetop, premium appliances
- Two bedrooms with built-ins, optional third bed / study with cabinetry ensuite to the master bedroom
- Fully tiled ultra-modern full bathroom and European laundry
- Video intercom, ducted air conditioning
- Security building, 24-hour concierge, parking, storage