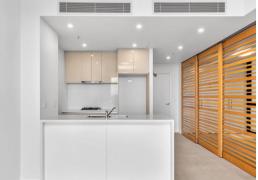

- North east aspect with abundance of natural sunlight into the interiors
- Spacious open plan living, dining area, and seamless outdoor flow
- Covered balcony/terrace with open tree top views
- Contemporary stone kitchen, gas stovetop, premium appliances
- Two bedrooms with built-ins, optional third bed / study with cabinetry ensuite to the master bedroom
- Fully tiled ultra-modern full bathroom and European laundry
- Video intercom, ducted air conditioning
- Security building, 24-hour concierge, parking, storage