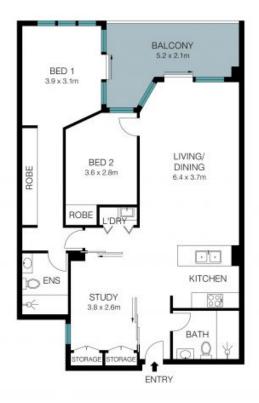

- North east aspect with abundance of natural sunlight into the interiors
- Spacious open plan living, dining area, and seamless outdoor flow
- Covered balcony/terrace with open tree top views
- Contemporary stone kitchen, gas stovetop, premium appliances
- Two bedrooms with built-ins, optional third bed / study with cabinetry ensuite to the master bedroom
- Fully tiled ultra-modern full bathroom and European laundry
- Video intercom, ducted air conditioning
- Security building, 24-hour concierge, parking, storage

Price: Sold - Contact Agent

**Council Rates:** \$325.00 p/q **Water Rates:** \$172.00 p/q **Strata Rates:** \$1,450.00 p/q

Alvin Ngiam

0466 090 928

The floor plan is not to scale, measurements are indicative and in metres. Ditelor elements are not in position. Plans should not be relied on, interested parties should make and rely on their own enquiries