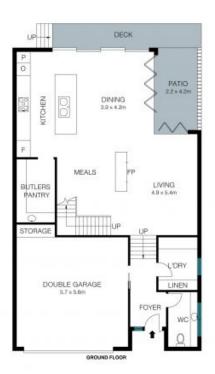

Highlights:

- 5 large and bright bedrooms, master with walk-in wardrobe & ensuite
- 2 of the bedrooms comes with designed ensuite bathroom
- 3 exquisite bathrooms with lux finishes, and 1 powder room at lower ground
- Living and dining areas with 3.0m ceiling heights portrait large interior space
- North-east aspect location with wide windows, offering abundance sunlight
- Fantastic views from the lounge and rear bedroom throughout the day
- Open plan layout with top quality tiled flooring, natural timber floorboards and modern interior setting

**Alvin Ngiam** 0466 090 928

**Jerry Dionisatos** 0410 878 406

The floor plan is not to scale, measurements are indicative and in metres. Exterior elements are not in position. Plans should not be relied an interested parties should make and rely an their own enquiries