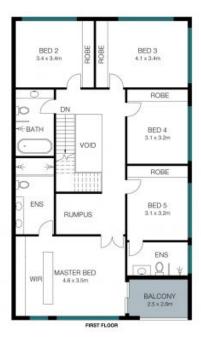

Highlights:

- 5 large and bright bedrooms, master with walk-in wardrobe & ensuite
- 2 of the bedrooms comes with designed ensuite bathroom
- 3 exquisite bathrooms with lux finishes, and 1 powder room at lower ground
- Living and dining areas with 3.0m ceiling heights portrait large interior space
- North-east aspect location with wide windows, offering abundance sunlight
- Fantastic views from the lounge and rear bedroom throughout the day
- Open plan layout with top quality tiled flooring, natural timber floorboards and modern interior setting

**Alvin Ngiam** 0466 090 928

**Jerry Dionisatos** 0410 878 406

The floor plan is not to scale, measurements are indicative and in metres. Exterior elements are not in position. Plans should not be relied an interested parties should make and rely an their own enquiries