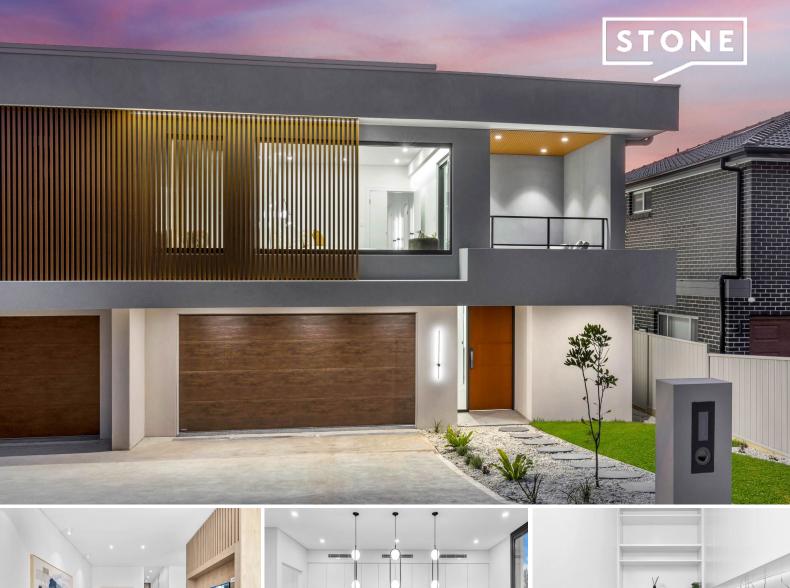

## Brand New Architecture Design Home

This luxury and architecture design home offers the absolute ideal living spaces, perfect for the everyday lifestyle. Located in a desired location, this flawless modern home has been expertly designed with the finest of luxury appointments. The polished interior schemes are nothing short of breathtaking.

Highlights:

- 5 large and bright bedrooms, master with walk-in wardrobe & ensuite
- 2 of the bedrooms comes with designed ensuite bathroom
- 3 exquisite bathrooms with lux finishes, and 1 powder room at lower ground
- Living and dining areas with 3.0m ceiling heights portrait large interior space
- North-east aspect location with wide windows, offering abundance sunlight
- Fantastic views from the lounge and rear bedroom throughout the day
- Open plan layout with top quality tiled flooring, natural timber floorboards and modern interior setting