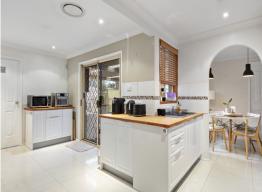

Capturing an abundance of natural light, this stunning home occupies an expansive 550sqm parcel just footsteps from major amenities.

The intuitive layout provides the height of luxury, with voluminous interiors spilling into an outdoor

covered pergola area, secluded resort style gardens and plenty of activities to occupy the children.

- > 3 generous sized Bedrooms with ceiling fans and built-in robes to main bedroom.
- > Spacious three way bathroom with seperate toilet.
- > Extended Carport from garage with electric roller door + covered side access/caravan access.