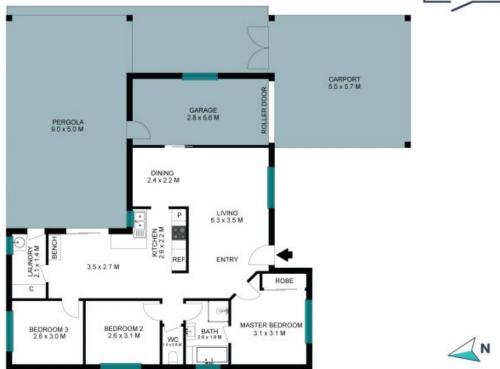

## 70 Stockholm Avenue Hassall Grove

The site plan and floor plan are not to scale; measurements are indicative and in metres. Bushes and trees are placed for illustration purposes. Plans should not be relied on. Interested parties should make and rely on their own enquiries. All other information provided has been collected from reliable sources but cannot be guaranteed for accuracy.