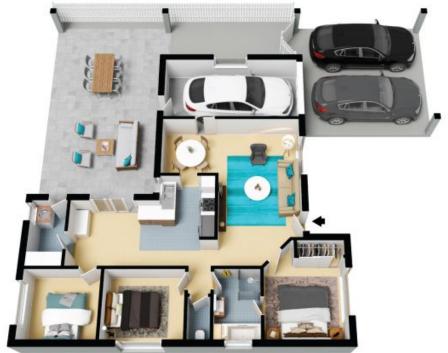

## 70 Stockholm Avenue Hassall Grove

The floor plan is not to scale; measurements are indicative and in metres. All features included in this 3D plan are for inspiration purposes only.

This is not an exact replica of the property or the position of exterior elements. Plans should not be relied on. Interested parties should make and rely on their awn enquiries.