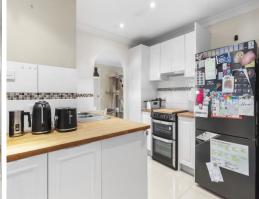

Capturing an abundance of natural light, this stunning home occupies an expansive 550sqm parcel just footsteps from major amenities.

The intuitive layout provides the height of luxury, with voluminous interiors spilling into an outdoor

covered pergola area, secluded resort style gardens and plenty of activities to occupy the children.

- > 3 generous sized Bedrooms with ceiling fans and built-in robes to main bedroom.
- > Spacious three way bathroom with seperate toilet.
- > Extended Carport from garage with electric roller door + covered side access/caravan access.