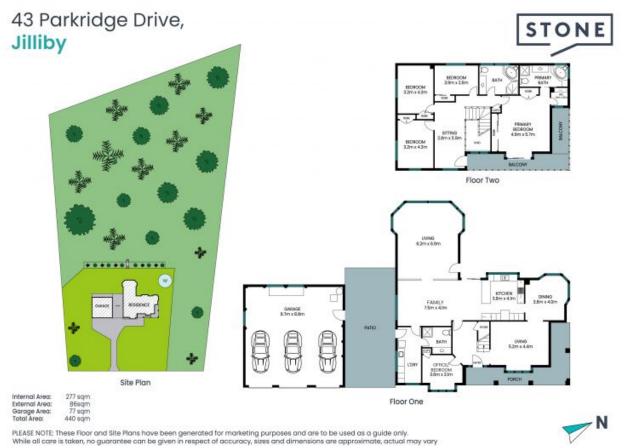

## Luxurious Mansion on 2.5 Acres ? Your Dream Estate **Awaits**

Welcome to paradise! This exquisite large acreage mansion offers an unparalleled lifestyle for those seeking space, grandeur, and utmost comfort. With 2.5 acres of mostly cleared, flat land, this stunning double-storey brick and tile home presents an idyllic sanctuary in a coveted location.

Boasting five oversized bedrooms, each with built-in wardrobes, this home provides ample space for family and guests. The opulent master bedroom is a true retreat, featuring an ensuite, walk-in closet, and a private balcony that overlooks two sides of the property. Imagine sipping your morning coffee as the sun rises over your lush estate.

Embrace the comfort of year-round climate control with the brand-new ducted air conditioning system, ensuring a pleasant environment in every season. For those in need of a dedicated work area, the fifth bedroom can effortlessly be transformed into a private study, tail ...