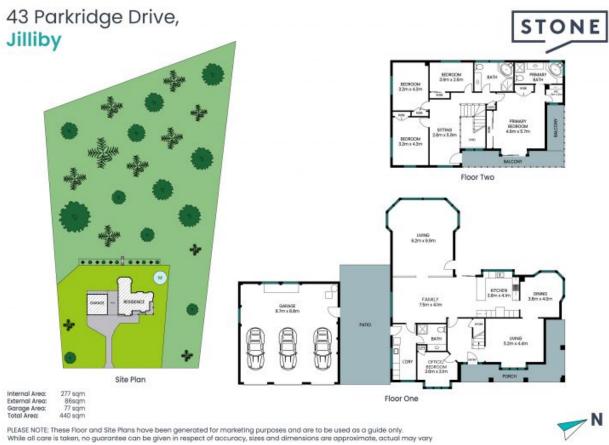

43 Parkridge Drive Jilliby, NSW

5 🛗 3 🖫

Inspect:

Price:

Saturday, 18th May 2024 11:00 - 11:30

## Luxurious Mansion on 2.5 Acres ? Your Dream Estate Awaits

Welcome to paradise! This exquisite large acreage mansion offers an unparalleled lifestyle for those seeking space, grandeur, and utmost comfort. With 2.5 acres of mostly cleared, flat land, this stunning double-storey brick and tile home presents an idyllic sanctuary in a coveted location.

Boasting five oversized bedrooms, each with built-in wardrobes, this home provides ample space for family and guests. The opulent master bedroom is a true retreat, featuring an ensuite, walk-in closet, and a private balcony that overlooks two sides of the property. Imagine sipping your morning coffee as the sun rises over your lush estate.