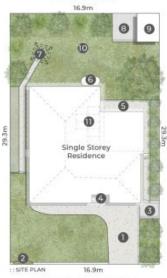

## LEGEND

1. Driveway Parking
2. Access Gate (2.4m Wide)
3. Bin Stere | 4. Entry Porch
5. Patlo | 6. Water Tanks
7. Hills Hoist Clothes Line
8. Open Air Patlo (3.4 x 2.9)
9. Garden Shed (3.4 x 2.6) | 10. Fenced Yard
11. PV Solar Panels