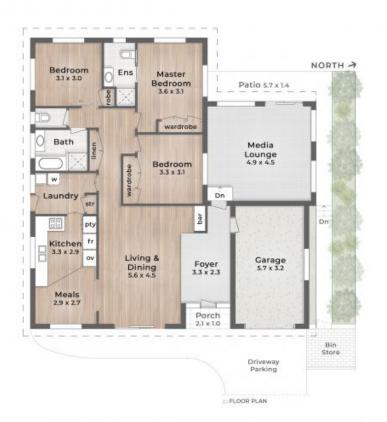

Features include:

- 3 bedrooms, 2 bathrooms and single-car garage
- Expansive 506sqm block
- Unlimited potential for renovation
- Open-plan living/dining area
- Additional living area/sunroom with tiled flooring
- Original kitchen, tidy and functional, with a view of the spacious yard
- Master bedroom featuring an ensuite

MOLE AVENUE

17 Mole Avenue SOUTHPORT

1 506m²

🕮 3 Bed + Media

2 Bath

⇒ 1 Car + Off-Street

Internal 165m<sup>2</sup> | Porch & Patio 10m<sup>2</sup> | Total 175m<sup>2</sup>

This is not a legal document therefore all measurements and information provided is subject to a survey, the particular is updated to see the his Fixed Han without the content of Pure Design Contents. The content is presentations update, incomp, for the the degree of colors and intermitted global basis recipient without the colors and intermitted global basis recipient. But the design contents to series colors that the colors are a subject to series colors that the colors are a subject to series colors that the colors are a subject to series colors that the colors are a subject to series colors that the colors are a subject to series colors that the colors are a subject to series colors that the colors are a subject to series colors that the colors are a subject to series colors that the colors are a subject to series colors that the colors are a subject to series colors that the colors are a subject to series colors that the colors are a subject to series colors that the colors are a subject to series colors that the colors are a subject to series colors that the colors are a subject to series colors that the colors are a subject to series colors that the colors are a subject to series colors that the colors are a subject to series colors that the colors are a subject to series colors are a subject to series colors and the colors are a subject to series colors and the colors are a subject to series colors are a subject to series colors are a subject to series are a subject to series colors are a subject to series ar