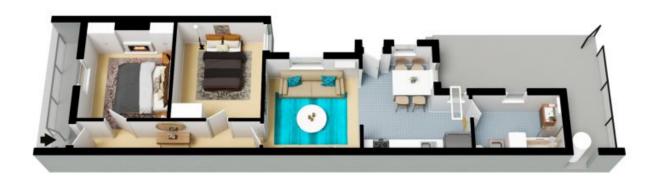

Tucked away on one side, you'll find two generously sized bedrooms, with the master bedroom featuring his and hers robes and an original fireplace for added character. The bathroom has ben updated and combines seamlessly with the laundry for your convenience....

•••

**Eddie Tremolada** 0411 744 478

**Suzi Zadel** 0411 321 771

The floor plan is not to scale; measurements are indicative and in metres. All features included in this 3D plan are for inspiration purposes only.

This is not an exact replica of the property or the position of exterior elements. Plans should not be relied on. Interested parties should make and rely on their own enquiries.