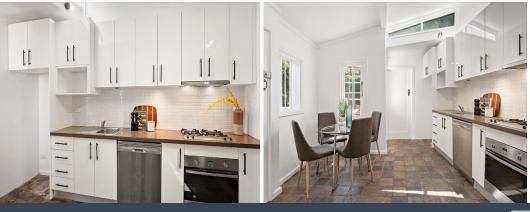

Tucked away on one side, you'll find two generously sized bedrooms, with the master bedroom featuring his and hers robes and an original fireplace for added character. The bathroom has ben updated and combines seamlessly with the laundry for your convenience....