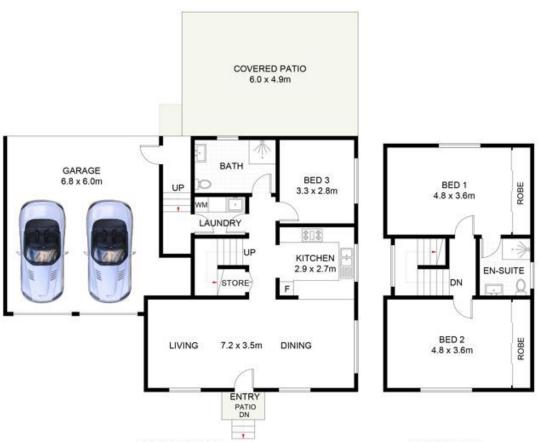

Set over two levels, you are welcomed into a large light-filled open plan lounge and dining area with reverse cycle airconditiong & a stylish neutral colour palette. It then extends through to the stairs that invite you up to the two carpeted king size bedrooms, both with reverse cycle air conditioning. The master bedroom has endless wardrobes with extra hidden storage and a beautiful bush outlook with stylish modern ensuite that completes the picture upstairs.

On the lower level there is the 3rd bedroom with ceiling fan and a second bathroom which has dual purpose as an ensuite or for the convenience of guests. A well-appointed timber kitchen has all the modern appliances and handy storage options.

**Price:** \$945,000-\$995,000 **Council Rates:** \$3,306.00/year (approx)

**Yvette Ward** 0403 602 544

GROUND FLOOR FIRST FLOOR

27 Fiddaman Road, Emerald Beach, NSW 2456

DISCLAIMER: PLANS SHOWN ARE FOR PRESENTATION PURPOSES AND ARE NOT PART OF ANY LEGAL DOCUMENT. ALL MEASUREMENTS AND FIGURES ARE APPROXIMATE.