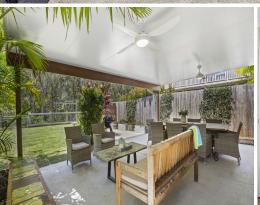

Set over two levels, you are welcomed into a large light-filled open plan lounge and dining area with reverse cycle airconditiong & a stylish neutral colour palette. It then extends through to the stairs that invite you up to the two carpeted king size bedrooms, both with reverse cycle air conditioning. The master bedroom has endless wardrobes with extra hidden storage and a beautiful bush outlook with stylish modern ensuite that completes the picture upstairs.

On the lower level there is the 3rd bedroom with ceiling fan and a second bathroom which has dual purpose as an ensuite or for the convenience of guests. A well-appointed timber kitchen has all the modern appliances and handy storage options.