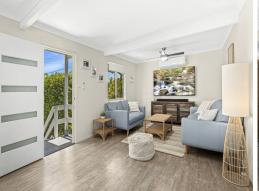

Set over two levels, you are welcomed into a large light-filled open plan lounge and dining area with reverse cycle airconditiong & a stylish neutral colour palette. It then extends through to the stairs that invite you up to the two carpeted king size bedrooms, both with reverse cycle air conditioning. The master bedroom has endless wardrobes with extra hidden storage and a beautiful bush outlook with stylish modern ensuite that completes the picture upstairs.