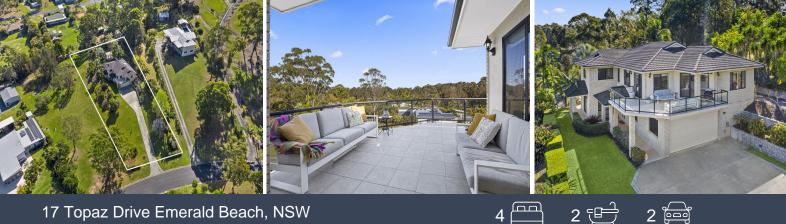

## .

"Emerald Heights Gem"

This extra large architecturally designed home offers the complete package in beautiful Emerald Heights.

Families and entertainers will fall in love with the size and space of this property set on just under an acre of their own private oasis with stunning salt water swimming pool and landscaped gardens in a relaxed and exclusive cul-de sac setting, being centrally located to both Coffs and Woolgoolga as well as some of the best beaches the Coffs Coast has to offer.

Shane Brooks 0403 266 707

Approximate Gross Internal Area = 303.1 sq m (Including Double Garage)

17 Topaz Drive, Emerald Beach, NSW 2456

DISCLAIMER: PLANS SHOWN ARE FOR PRESENTATION PURPOSES AND ARE NOT PART OF ANY LEGAL DOCUMENT. ALL MEASUREMENTS AND FIGURES ARE APPROXIMATE.