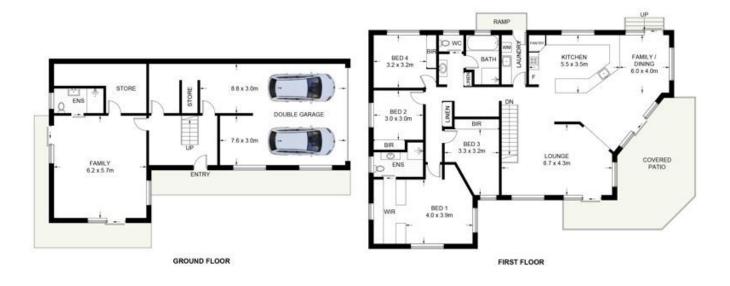

There is plenty of extra entertaining and living space downstairs with a very large rumpus room as well as extra large double size garage with workshop and storage areas for all the toys. There is even a separate 6 x 6mtr colourbond shed with power and water connected which is perfect as a workshop space and save on electricity bills with the 6.6kw roof solar system....

Shane Brooks 0403 266 707

Approximate Gross Internal Area = 303.1 sq m (Including Double Garage)

17 Topaz Drive, Emerald Beach, NSW 2456

DISCLAIMER: PLANS SHOWN ARE FOR PRESENTATION PURPOSES AND ARE NOT PART OF ANY LEGAL DOCUMENT. ALL MEASUREMENTS AND FIGURES ARE APPROXIMATE.