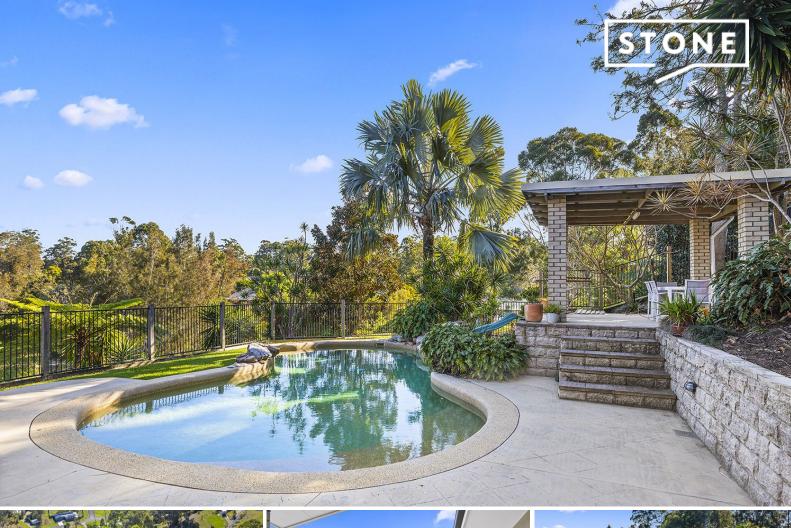

## .

"Emerald Heights Gem"

This extra large architecturally designed home offers the complete package in beautiful Emerald Heights.

Families and entertainers will fall in love with the size and space of this property set on just under an acre of their own private oasis with stunning salt water swimming pool and landscaped gardens in a relaxed and exclusive cul-de sac setting, being centrally located to both Coffs and Woolgoolga as well as some of the best beaches the Coffs Coast has to offer.