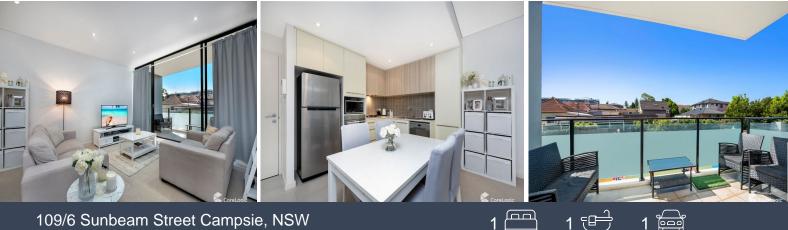

## **Inspection Cancelled**

- Flowing layout features open plan living and dining space
- Generously sized covered balcony ideal for alfresco dining
- Contemporary stone kitchen includes stainless gas cooktop
- Spacious bedroom is complemented with mirrored built-ins
- Modern full bathroom, handy study plus an internal laundry
- Air conditioning, video intercom, lift and building manager
- Secure car space, storage cage, walk to buses/train station
- Moments to day care, shopping village, cafes and parkland

Chic modern apartment in boutique village community. Set within the acclaimed 'Clemton Park Village' development, this north facing apartment is a home of style, quality and exceptional convenience with a stroll to Coles, gourmet eateries and city transport.