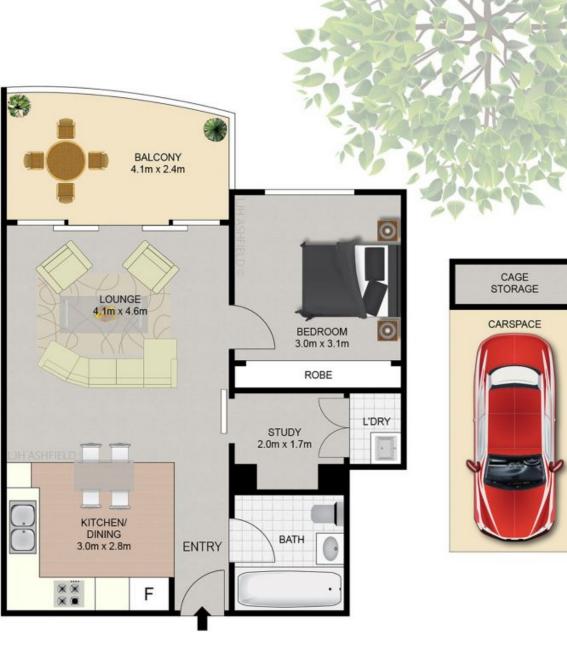

## **Inspection Cancelled**

- Flowing layout features open plan living and dining space
- Generously sized covered balcony ideal for alfresco dining
- Contemporary stone kitchen includes stainless gas cooktop
- Spacious bedroom is complemented with mirrored built-ins
- Modern full bathroom, handy study plus an internal laundry
- Air conditioning, video intercom, lift and building manager
- Secure car space, storage cage, walk to buses/train station
- Moments to day care, shopping village, cafes and parkland