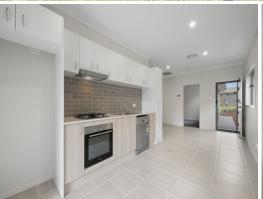

- Two spacious bedrooms with mirrored built-in robes
- Modern bathroom including laundry
- Tiled open plan living area
- Contemporary kitchen, featuring stainless steel appliances
- Glass sliding doors that open up to the undercover alfresco area
- Ducted air conditioning throughout
- Fully fenced low-maintenance backyard
- Single car garage