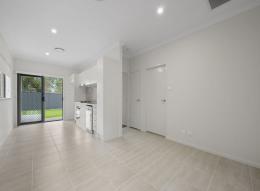

- Two spacious bedrooms with mirrored built-in robes
- Modern bathroom including laundry
- Tiled open plan living area
- Contemporary kitchen, featuring stainless steel appliances
- Glass sliding doors that open up to the undercover alfresco area
- Ducted air conditioning throughout
- Fully fenced low-maintenance backyard
- Single car garage