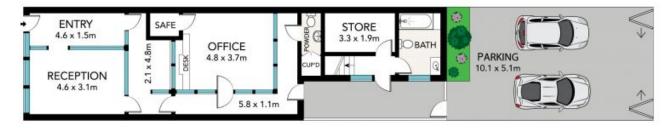

Situated on 155 sqm land and 135 sqm of NLA over two levels. the property offers rear access and secure parking.

Key Highlights include:

- Exciting refurbishment / development scope
- Flexible zoning E1 local Centre
- FSR 1.5.1
- Positioned a stone th...

Price: AUCTION
Council Rates: \$0.00
Water Rates: \$0.00
Strata Rates: \$0.00

**Paul Di Mauro** 0431 099 976

Rick (Riccardo) Pignetti 0439 398 959

LEVEL ONE

**GROUND LEVEL** 