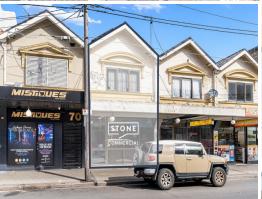

72 Enmore Road Newtown, NSW

Situated on 155 sqm land and 135 sqm of NLA over two levels. the property offers rear access and secure parking.

Key Highlights include:

- Exciting refurbishment / development scope
- Flexible zoning E1 local Centre
- FSR 1.5.1
- Positioned a stone th...