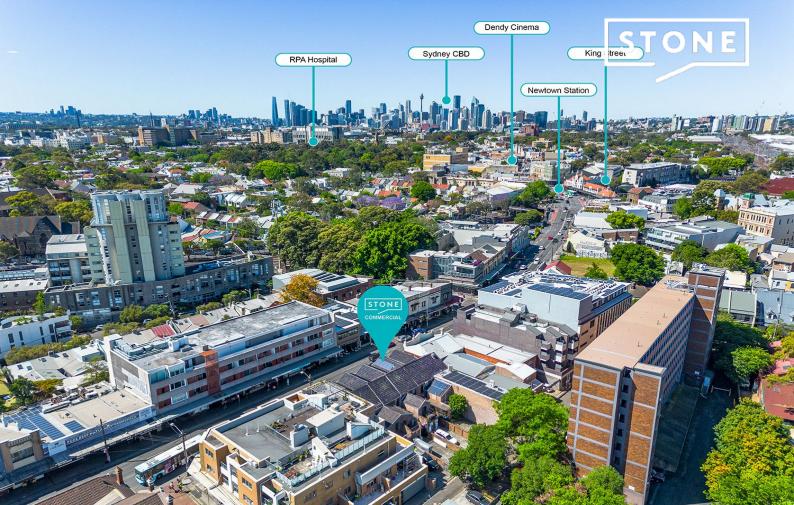

## Invest, Occupy or Develop

Stone Commercial are proud to present 72 Enmore Road, Newtown.

Offering an exceptional freehold building positioned conveniently within the heart beat of Enmore Rd & within Meters of king street, surrounded by a well-regarded group of shops allowing dual income streams & showcasing an affordable kick start to your commercial portfolio with a variety of options.

Situated on 155 sqm land and 135 sqm of NLA over two levels. the property offers rear access and secure parking.

Key Highlights include:

- Exciting refurbishment / development scope
- Flexible zoning E1 local Centre
- FSR 1.5.1
- Positioned a stone th...