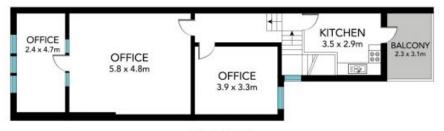

Situated on 155 sqm land and 135 sqm of NLA over two levels. the property offers rear access and secure parking.

Key Highlights include:

- Exciting refurbishment / development scope
- Flexible zoning E1 local Centre
- FSR 1.5.1
- Positioned a stone th...

Price: AUCTION
Council Rates: \$0.00
Water Rates: \$0.00
Strata Rates: \$0.00

**Paul Di Mauro** 0431 099 976

Rick (Riccardo) Pignetti 0439 398 959

LEVEL ONE

**GROUND LEVEL** 