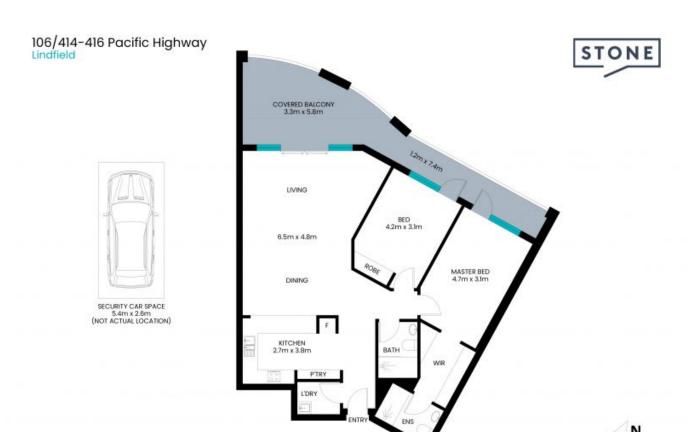

## Rear position delivers sensational serenity in walk-to location

Completely off the highway in a quiet and leafy rear position, this spectacular apartment delivers all the quality, size, and convenience synonymous with legendary "Linden" a full brick and concrete slab complex that never fails to deliver the best. Everything is ready and waiting to offer a true turn-key experience, with interiors offering a spacious living and dining opening to the large balcony, a gas kitchen, and bedrooms complemented by two bathrooms. Village location with 500m to rail.

- Quiet, private setting looking out to the leafiness of tranquil Highfield Lane
- Ideal for couples, young families, downsizers, or investment to lease
- Level street entry, lift from basement parking, enter/exit via Highfield Road
- Spacious open lounge and dining, light colours, carpet, large format tiles
- Large balcony perfect for entertaining and covered for all weather comfort- Two double bedrooms open to balcony, b.i. robe, main with w.i. robe + ensuite
- Stone accented bathrooms, bath, laundry, dryer, air con, alarm, video intercom
- 500m to rail, shops, eateries, Beaumont Rd Primary + Killara High catchments

Price:

Sold Prior to Auction

**Andrew Braid** 0404 979 597

Richard Patterson 0416 228 187

The site plan and floor plan are not to scale; measurements are indicative and in meters. Bushes and trees are placed for illustration purposes. Plans should not be relied on. Interested parties should make and rely on their own enquirie. All other information provided has been collected from reliable sources but cannot be guaranteed for accuracy.