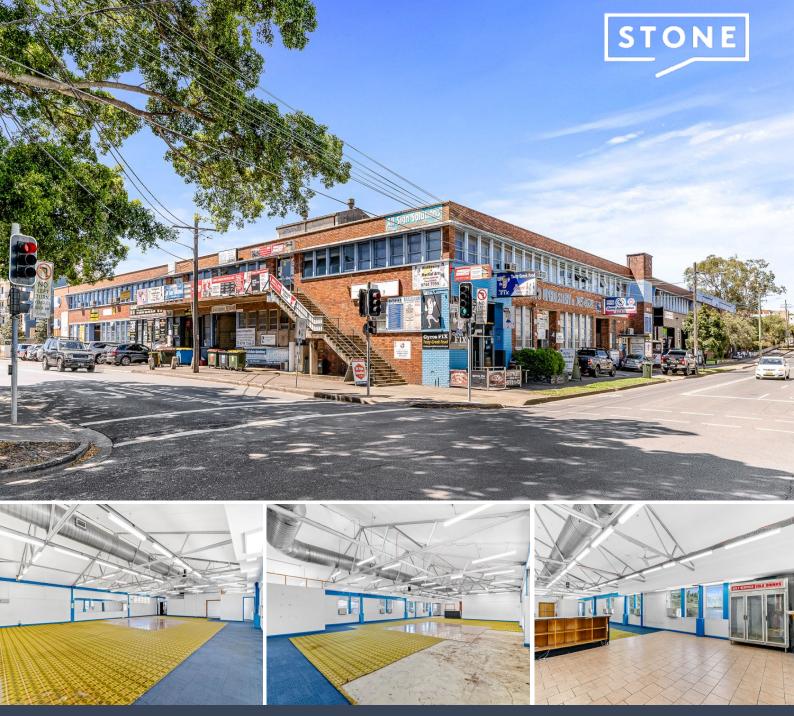

## 13 & 14/118 Queens Road Five Dock, NSW

## \* 407 SQM OF NLA + 5 SECURE CAR SPACES

Stone Commercial Inner West, are proud to exclusively present LOT 13 & 14/ 118 Queens Road, Five Dock. The property is being offered for the first time in decades.

Key Property Features:

- Open play NLA of 407 sqm approx \*
- Existing Fitness use approval
- Suitable for a variety of uses (STCA)
- 5 secure car spaces on title
- Flexible leasing terms & options
- Available now