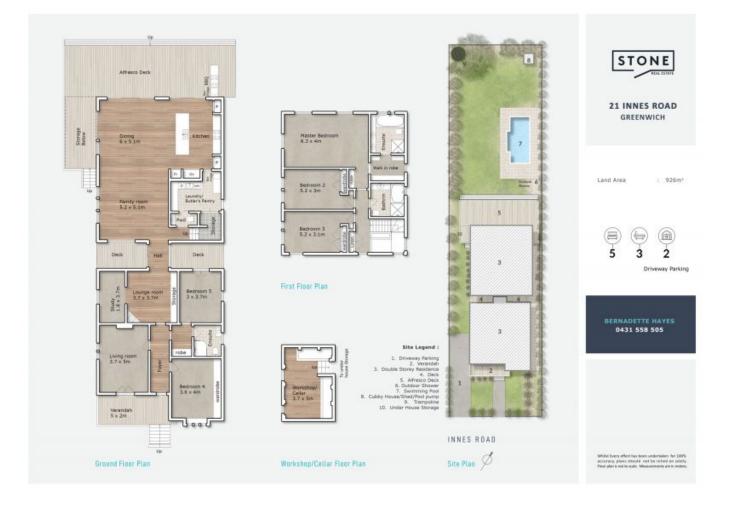

\* Lavish master with two walk in/through robes, marble bathtub, stunning views

\* Viable multi-generational living, downstairs ensuited bedroom with WIR, home office

\* Marble kitchen, Smeg induction cooktop, Samsung Chef's fridge, three Miele steam/ovens

\* Recently built butlers pantry/laundry, wine fridge, Miele washer & dryer

\* Massive deck extending from kitchen with Gas BBQ, drinks/wine fridge, three RC awnings

\* Outdoor shower for pool convenience...

\* 1.4km to St Leonards station, 1km to RNSH, close to Chatswood, Lane Cove and North Sydne...

SOLD BY STONE GREENWICH

Price:

**Bernadette Hayes** 0431 558 505