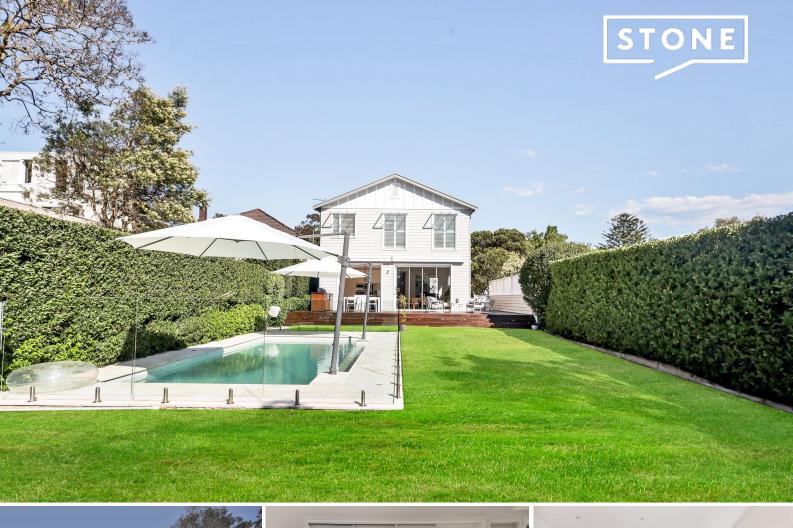

## Sold by Stone Greenwich

The Perfect Australian Family Home Stunning Inside and Out

Open up the doors from the grand interior to an outdoor entertaining dream and quiet resort-like paradise. The charming and stately federation front of the home seamlessly flows through to the expansive extension of opulent modern design. Natural light floods in all hours of the day through expansive glass pocket doors & two central courtyards. The home boasts a large wrap around deck and yard second to none in the area. Your dream home awaits.

\* Recently built butlers pantry/laundry, wine fridge, Miele washer & dryer

\* Massive deck extending from kitchen with Gas BBQ, drinks/wine fridge, three RC awnings

\* Outdoor shower for pool convenience...