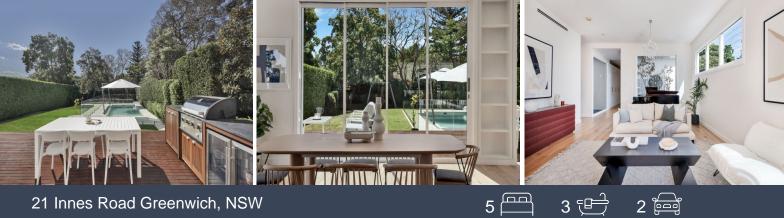

## Sold by Stone Greenwich

The Perfect Australian Family Home Stunning Inside and Out

Open up the doors from the grand interior to an outdoor entertaining dream and quiet resort-like paradise. The charming and stately federation front of the home seamlessly flows through to the expansive extension of opulent modern design. Natural light floods in all hours of the day through expansive glass pocket doors & two central courtyards. The home boasts a large wrap around deck and yard second to none in the area. Your dream home awaits.

\* Lavish master with two walk in/through robes, marble bathtub, stunning views

\* Viable multi-generational living, downstairs ensuited bedroom with WIR, home office

\* Marble kitchen, Smeg induction cooktop, Samsung Chef's fridge, three Miele steam/ovens

\* Recently built butlers pantry/laundry, wine fridge, Miele washer & dryer

\* Massive deck extending from kitchen with Gas BBQ, drinks/wine fridge, three RC awnings

\* Outdoor shower for pool convenience...