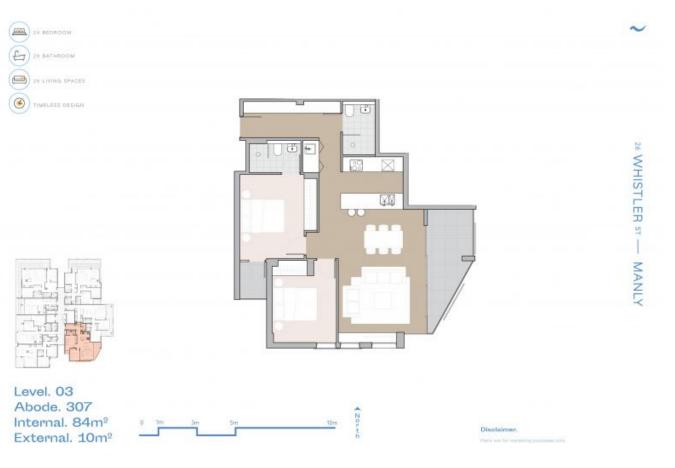

307/26 Whistler Street Manly, NSW

2 📇

2 5世

## Stunning Apartment in the new luxurious 'Porteno' Collection

Capturing a peaceful setting in a highly central location, this superb apartment is a haven of luxury rendered with quality materials and craftsmanship. The floorplan provides generous dimensions across living space and the bedrooms, all enhanced with streamlined built-in storage.