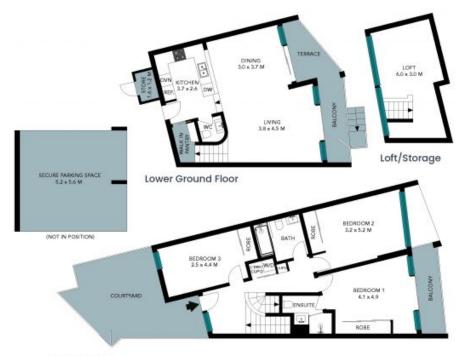

## 10/19A Addison Road Manly

Ground Floor

The Boar plan is not to easily, measurements are indicative and in melms. District elements are not in position. Have not all first in the notation and only on their enteror plans. All other information, provided has been collected from reliable acusoms but cannot be guaranteed for accuracy