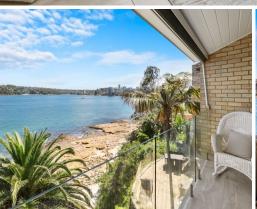

## Harbourfront townhouse with private beach and double parking

- Intimate views extend over a beach and reef to Manly Cove and North Harbour
- Gaze to Reef and Balmoral Beach to the Eastern Suburbs and city skyline
- Listen to waves gently lapping below or take in sunsets on the terrace or beach
- Generous living and dining embraces mesmerising floor-to-ceiling harbour views
- Glass sliders open to harbourside entertainers' terrace with glass balustrades
- Stylish open plan kitchen and dishwasher taking in the stunning water views
- Spacious bedrooms with built-ins, master opens to a private harbour-view balcony
- Main bedroom has an ensuite, modern bathrooms with heated towel rails and flooring