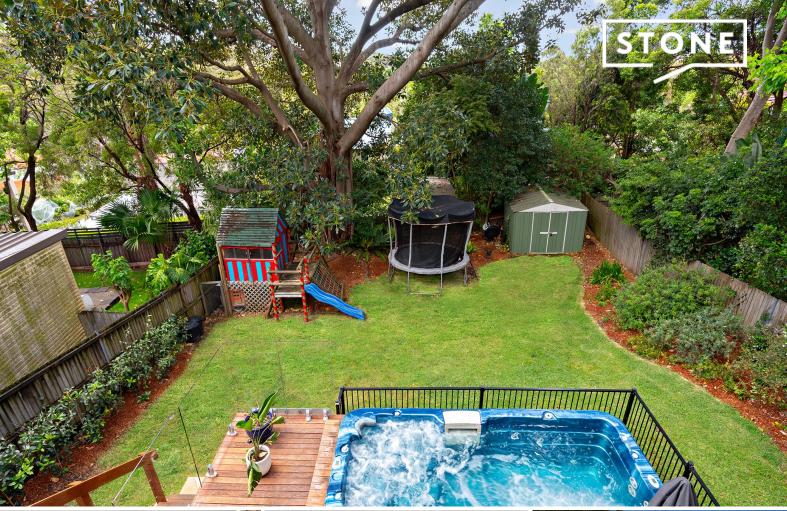

## Peaceful family haven offering effortless indoor/outdoor living

On first impression this lovely home presents as a charming cottage but on entry reveals itself as a spacious family haven in an appealing leafy setting. With an expansive covered entertaining deck overlooking a huge private garden absolutely tailormade for relaxed family life, this fabulous family home offers the sought-after indoor/outdoor lifestyle the northern beaches does so well.

- Beautiful Condover Reserve and walking trail to Manly Dam at the end of the street
- Generous covered entertaining deck with ceiling fan, luxe fireplace and overlooking garden
- Open plan air conditioned living and dining with timber-framed glass sliding doors opening to entertaining deck
- Fully-fenced large east-facing backyard with cubby house and swim spa set into additional timber deck
- Contemporary kitchen with dishwasher and breakfast bar
- Separate home office/study; guest powder room