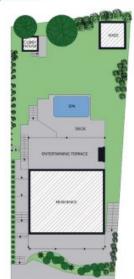

## 3 Marlee St North Balgowlah

Internal Living: 136 sqm External Living: 90 sqm Total Living Area: 226 sqm

Site Plan

The site plan and floor plan are not to scale; measurements are indicative and in metres. Bushes and trees are placed for illustration purposes. Plans should not be relied on. Interested parties should make and rely on their own enquiries. All other information provided has been collected from reliable sources but cannot be guaranteed for accuracy.