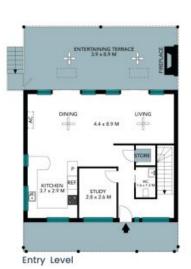

## 3 Marlee St North Balgowlah

Entry Level

Ground Level

Internal Living: 136 sqm External Living: 90 sqm Total Living Area: 226 sqm

STONE

The floor plan is not to scale; measurements are indicative and in metres. All features included in this 3D plan are for inspiration purposes only.

This is not an exact replica of the property or the position of exterior elements. Plans should not be relied an. Interested parties should make and rely on their own enquiries.