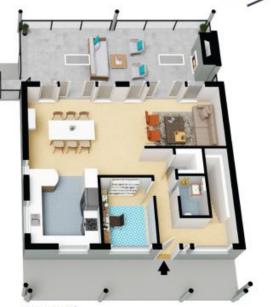

## 3 Marlee St North Balgowlah

Entry Level

Ground Level

Internal Living: 136 sqm External Living: 90 sqm Total Living Area: 226 sqm

STONE

The floor plan is not to scale; measurements are indicative and in metres. All features included in this 3D plan are for inspiration purposes only.

This is not an exact replica of the property or the position of exterior elements. Plans should not be relied an. Interested parties should make and rely on their own enquiries.