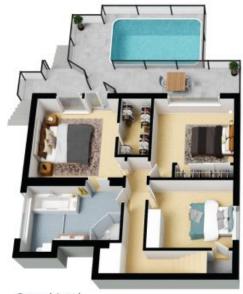

## 3 Marlee St North Balgowlah

Entry Level

Ground Level

Internal Living: 136 sqm External Living: 90 sqm Total Living Area: 226 sqm

STONE

The floor plan is not to scale; measurements are indicative and in metres. All features included in this 3D plan are for inspiration purposes only.

This is not an exact replica of the property or the position of exterior elements. Plans should not be relied an. Interested parties should make and rely on their own enquiries.