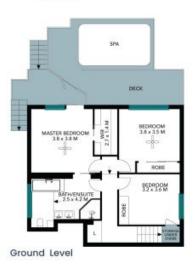

## 3 Marlee St North Balgowlah

Entry Level

Ground Level

Internal Living: 136 sqm External Living: 90 sqm Total Living Area: 226 sqm

STONE

The floor plan is not to scale; measurements are indicative and in metres. All features included in this 3D plan are for inspiration purposes only.