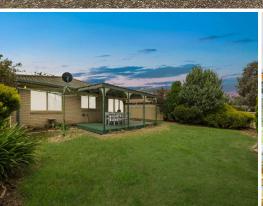

This home presents two separate and welcoming living spaces? a lounge behind windowed doors and a rounded meals-family area. Along with the porch at the back of the house, this house gives you all the places you need whether to relax, work or for entertainment.

Directly visible from the back of residence are tranquil views of grassland towards the Gungahlin Golf Club range for a sense of openness as well as many opportunities for nearby outdoor recreational activity.