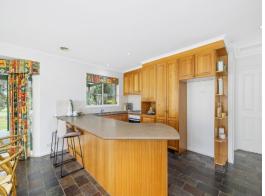

This home presents two separate and welcoming living spaces? a lounge behind windowed doors and a rounded meals-family area. Along with the porch at the back of the house, this house gives you all the places you need whether to relax, work or for entertainment.