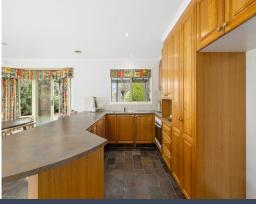

This home presents two separate and welcoming living spaces? a lounge behind windowed doors and a rounded meals-family area. Along with the porch at the back of the house, this house gives you all the places you need whether to relax, work or for entertainment.