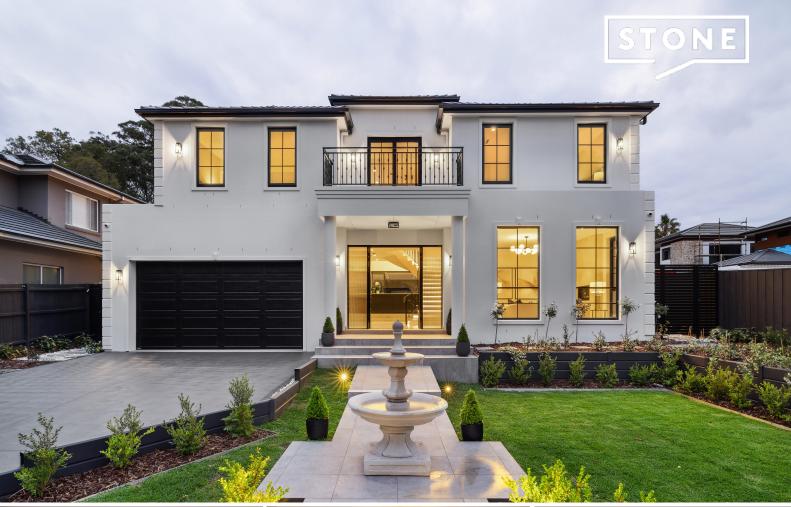

170 Bannockburn Road Turramurra, NSW

## **Exquisite Dream Home**

Exquisite luxury and sophistication come alive in this stunningly modern, grand 5-bedroom home. Newly constructed, this dream home offers every luxury imaginable including striking feature chandeliers, ensuites for 4 bedrooms, master suite with elegant dressing room, and the very latest technology. Walk to buses and shops, minutes to rail, in Pymble Public and Ku-ring-gai High catchment zone.

- Entertainers lifestyle of your dreams, 1151sqm approx. landscaped parcel
- Grand entry, sweeping staircase (concrete construction), European oak flooring
- 5 bedrooms, 4 ensuites, 3 with BIR's, 1 with WIR, master with grand dressing room
- 5 bathrooms, master ensuite with double vanity, freestanding bath, walk-in shower
- Top-end Miele appliances including 4-in-1 coffee machine, Franke gas cooktop
- Himalayan crystal slab benches, butler's pantry, Liebherr fridge/freezer, wine cellar
- Formal lounge with gas fireplace, open-plan living and dining, upstairs retreat
- Laundry with Caesarstone benches and b.in cabinetry, water fountain, double brick