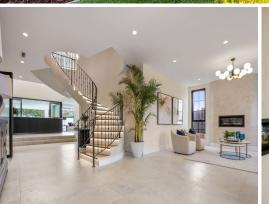

- Entertainers lifestyle of your dreams, 1151sqm approx. landscaped parcel
- Grand entry, sweeping staircase (concrete construction), European oak flooring
- 5 bedrooms, 4 ensuites, 3 with BIR's, 1 with WIR, master with grand dressing room
- 5 bathrooms, master ensuite with double vanity, freestanding bath, walk-in shower
- Top-end Miele appliances including 4-in-1 coffee machine, Franke gas cooktop
- Himalayan crystal slab benches, butler's pantry, Liebherr fridge/freezer, wine cellar
- Formal lounge with gas fireplace, open-plan living and dining, upstairs retreat
- Laundry with Caesarstone benches and b.in cabinetry, water fountain, double brick