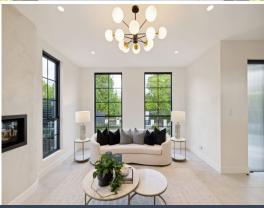

- Entertainers lifestyle of your dreams, 1151sqm approx. landscaped parcel
- Grand entry, sweeping staircase (concrete construction), European oak flooring
- 5 bedrooms, 4 ensuites, 3 with BIR's, 1 with WIR, master with grand dressing room
- 5 bathrooms, master ensuite with double vanity, freestanding bath, walk-in shower
- Top-end Miele appliances including 4-in-1 coffee machine, Franke gas cooktop
- Himalayan crystal slab benches, butler's pantry, Liebherr fridge/freezer, wine cellar
- Formal lounge with gas fireplace, open-plan living and dining, upstairs retreat
- Laundry with Caesarstone benches and b.in cabinetry, water fountain, double brick