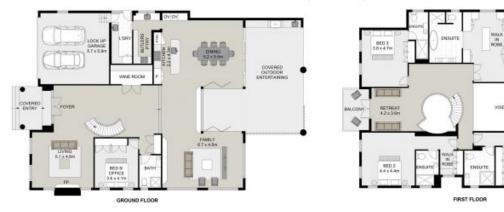

## **Exquisite Dream Home**

Exquisite luxury and sophistication come alive in this stunningly modern, grand 5-bedroom home. Newly constructed, this dream home offers every luxury imaginable including striking feature chandeliers, ensuites for 4 bedrooms, master suite with elegant dressing room, and the very latest technology. Walk to buses and shops, minutes to rail, in Pymble Public and Ku-ring-gai High catchment zone.

- Entertainers lifestyle of your dreams, 1151sqm approx. landscaped parcel
- Grand entry, sweeping staircase (concrete construction), European oak flooring
- 5 bedrooms, 4 ensuites, 3 with BIR's, 1 with WIR, master with grand dressing room
- 5 bathrooms, master ensuite with double vanity, freestanding bath, walk-in shower
- Top-end Miele appliances including 4-in-1 coffee machine, Franke gas cooktop
- Himalayan crystal slab benches, butler's pantry, Liebherr fridge/freezer, wine cellar
- Formal lounge with gas fireplace, open-plan living and dining, upstairs retreat
- Laundry with Caesarstone benches and b.in cabinetry, water fountain, double brick