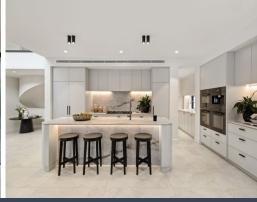

- Entertainers lifestyle of your dreams, 1151sqm approx. landscaped parcel
- Grand entry, sweeping staircase (concrete construction), European oak flooring
- 5 bedrooms, 4 ensuites, 3 with BIR's, 1 with WIR, master with grand dressing room
- 5 bathrooms, master ensuite with double vanity, freestanding bath, walk-in shower
- Top-end Miele appliances including 4-in-1 coffee machine, Franke gas cooktop
- Himalayan crystal slab benches, butler's pantry, Liebherr fridge/freezer, wine cellar
- Formal lounge with gas fireplace, open-plan living and dining, upstairs retreat
- Laundry with Caesarstone benches and b.in cabinetry, water fountain, double brick