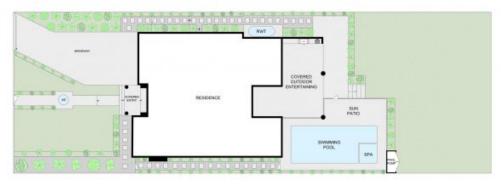

in Pymble Public and Ku-ring-gai High catchment zone.

- Entertainers lifestyle of your dreams, 1151sqm approx. landscaped parcel
- Grand entry, sweeping staircase (concrete construction), European oak flooring
- 5 bedrooms, 4 ensuites, 3 with BIR's, 1 with WIR, master with grand dressing room
- 5 bathrooms, master ensuite with double vanity, freestanding bath, walk-in shower
- Top-end Miele appliances including 4-in-1 coffee machine, Franke gas cooktop
- Himalayan crystal slab benches, butler's pantry, Liebherr fridge/freezer, wine cellar
- Formal lounge with gas fireplace, open-plan living and dining, upstairs retreat
- Laundry with Caesarstone benches and b.in cabinetry, water fountain, double brick

Price:

Sold - Contact Agent



**Max Ma**0468 398 868



Susan Astridge 0418 104 540



## SITE PLAN (NOT TO SCALE)



170 Bannockburn Road, Turramurra

△ 5 △ 5 ⊜ 2