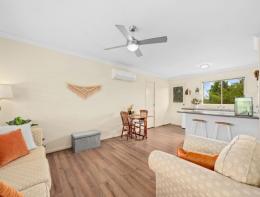

## 20/1/24 - OPEN HOME CANCELLED. We are sorry for any inconvenience.

The bedrooms each feature carpeting, ceiling fans and built-in wardrobes, and are supplied by the main bathroom for convenience which features shower, bath and separate toilet. And when you're not relaxing indoors, you'll find plenty of space to enjoy yourself in the property's large backyard complete with tidy patio, shed and lovely established gardens....

•••

- Close to local parks, Branxton town centre, and Branxton train station...
- Deep attached garage with sink, 2nd toilet and internal access into the home...
- Bright central living, dining and kitchen area with air conditioning...
- Ceiling fans and built-in wardrobes to bedrooms...
- Big backyard, 540sqm with garden shed...