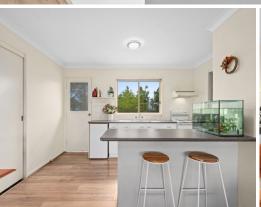

•••

- Close to local parks, Branxton town centre, and Branxton train station...
- Deep attached garage with sink, 2nd toilet and internal access into the home...
- Bright central living, dining and kitchen area with air conditioning...
- Ceiling fans and built-in wardrobes to bedrooms...
- Big backyard, 540sqm with garden shed...