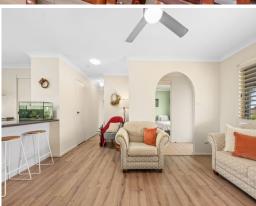

## 20/1/24 - OPEN HOME CANCELLED. We are sorry for any inconvenience.

The bedrooms each feature carpeting, ceiling fans and built-in wardrobes, and are supplied by the main bathroom for convenience which features shower, bath and separate toilet. And when you're not relaxing indoors, you'll find plenty of space to enjoy yourself in the property's large backyard complete with tidy patio, shed and lovely established gardens....

•••

- Close to local parks, Branxton town centre, and Branxton train station...
- Deep attached garage with sink, 2nd toilet and internal access into the home...
- Bright central living, dining and kitchen area with air conditioning...
- Ceiling fans and built-in wardrobes to bedrooms...
- Big backyard, 540sqm with garden shed...