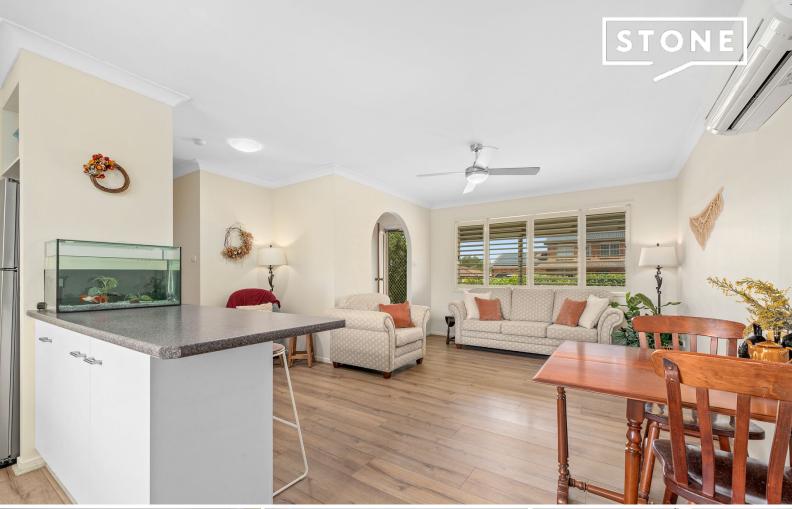

## 20/1/24 - OPEN HOME CANCELLED. We are sorry for any inconvenience.

The bedrooms each feature carpeting, ceiling fans and built-in wardrobes, and are supplied by the main bathroom for convenience which features shower, bath and separate toilet. And when you're not relaxing indoors, you'll find plenty of space to enjoy yourself in the property's large backyard complete with tidy patio, shed and lovely established gardens....

•••

- Close to local parks, Branxton town centre, and Branxton train station...
- Deep attached garage with sink, 2nd toilet and internal access into the home...
- Bright central living, dining and kitchen area with air conditioning...
- Ceiling fans and built-in wardrobes to bedrooms...
- Big backyard, 540sqm with garden shed...