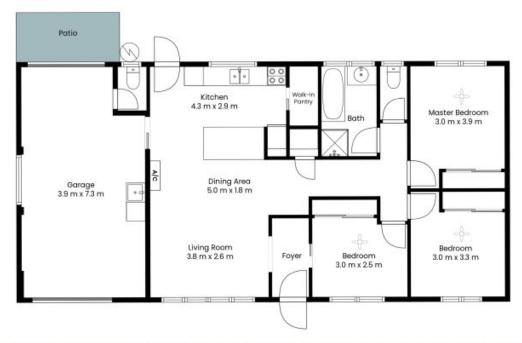

## 20/1/24 - OPEN HOME CANCELLED. We are sorry for any inconvenience.

The bedrooms each feature carpeting, ceiling fans and built-in wardrobes, and are supplied by the main bathroom for convenience which features shower, bath and separate toilet. And when you're not relaxing indoors, you'll find plenty of space to enjoy yourself in the property's large backyard complete with tidy patio, shed and lovely established gardens....

•••

- Close to local parks, Branxton town centre, and Branxton train station...
- Deep attached garage with sink, 2nd toilet and internal access into the home...
- Bright central living, dining and kitchen area with air conditioning...
- Ceiling fans and built-in wardrobes to bedrooms...
- Big backyard, 540sqm with garden shed...

## 58 Church Street East Branxton

The site plan and floor plan are not to scale; measurements are indicative and in metres. Bushes and trees are placed for illustration purposes. Plans should not be relied on, interested parties should make and rely on their own enquiries. All other information provided has been collected from reliable sources but cannot be guaranteed for accuracy.