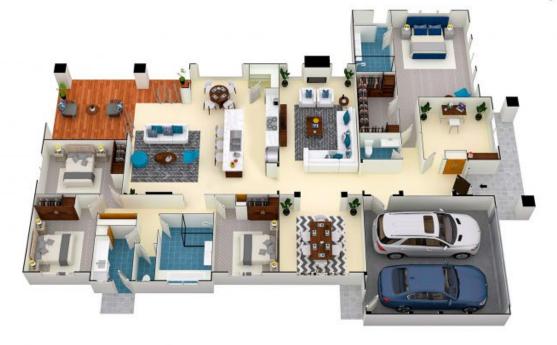

Inside:...

- Front, oversized master suite with walk-in robe and ensuite
- Spacious bedrooms 2, 3 and 4, all carpeted with built-in-robes
- Front study/5th bedroom
- 2 bathrooms with an additional powder room close to the study/5th bedroom
- Main bathroom with walk-in shower, deep bathtub and separate toilet
- Spacious laundry room with external access, plenty of storage and bench space

## 35 Justice Kelly Street Forde

The floor plan is not to scale; measurements are indicative and in metres. All features included in this 3D plan are for inspiration purposes only.

This is not an exact replica of the property or the position of exterior elements, Plans should not be relied on interested parties should make and rely on their own enquiries.