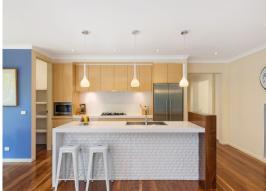

Inside:...

- Front, oversized master suite with walk-in robe and ensuite
- Spacious bedrooms 2, 3 and 4, all carpeted with built-in-robes
- Front study/5th bedroom
- 2 bathrooms with an additional powder room close to the study/5th bedroom
- Main bathroom with walk-in shower, deep bathtub and separate toilet
- Spacious laundry room with external access, plenty of storage and bench space