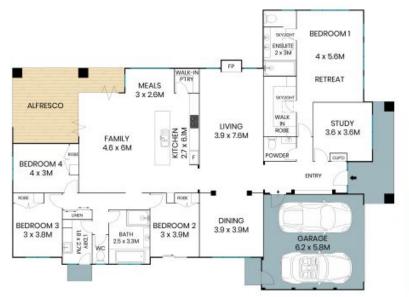

Inside:...

- Front, oversized master suite with walk-in robe and ensuite
- Spacious bedrooms 2, 3 and 4, all carpeted with built-in-robes
- Front study/5th bedroom
- 2 bathrooms with an additional powder room close to the study/5th bedroom
- Main bathroom with walk-in shower, deep bathtub and separate toilet
- Spacious laundry room with external access, plenty of storage and bench space

## 35 Justice Kelly Street Forde

The floor plan is not to scale; measurements are indicative and in metres. All features included in this 3D plan are for inspiration purposes only.

This is not an exact replica of the property or the position of exterior elements, Plans should not be relied on interested parties should make and rely on their own enquiries.