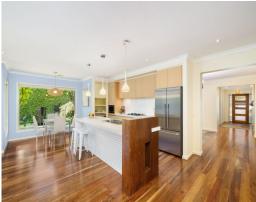

Inside:...

- Front, oversized master suite with walk-in robe and ensuite
- Spacious bedrooms 2, 3 and 4, all carpeted with built-in-robes
- Front study/5th bedroom
- 2 bathrooms with an additional powder room close to the study/5th bedroom
- Main bathroom with walk-in shower, deep bathtub and separate toilet
- Spacious laundry room with external access, plenty of storage and bench space