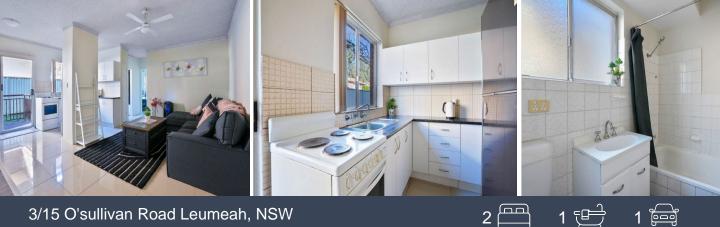

- Features included:
- > Open Plan Living & Dining
- > Tidy kitchen with ample cupboard space and electric cooking
- >Spacious Bedrooms
- > Ceiling Fans to Both Bedrooms
- > Ground level
- > Internal Laundry
- > Private Balcony
- > Single Carport