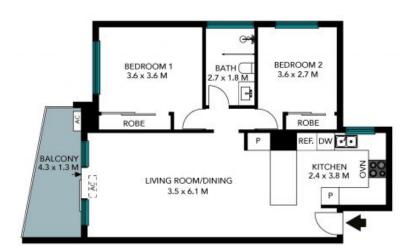

- Two good-sized bedrooms, both with built-in robes
- Bright open design with fresh decor and sleek timber flooring
- A sunlit balcony enjoying expansive treetop views over the area
- Quality modern kitchen with premium appliances and breakfast bar
- Renovated bathroom featuring stylish contemporary finishes
- Exclusive access to a large-sized lock-up garage with internal entry
- Air-conditioning, downlights plus secure intercom
- An excellent investment with solid growth and rental potential