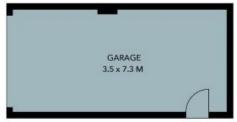

- Two good-sized bedrooms, both with built-in robes
- Bright open design with fresh decor and sleek timber flooring
- A sunlit balcony enjoying expansive treetop views over the area
- Quality modern kitchen with premium appliances and breakfast bar
- Renovated bathroom featuring stylish contemporary finishes
- Exclusive access to a large-sized lock-up garage with internal entry
- Air-conditioning, downlights plus secure intercom
- An excellent investment with solid growth and rental potential