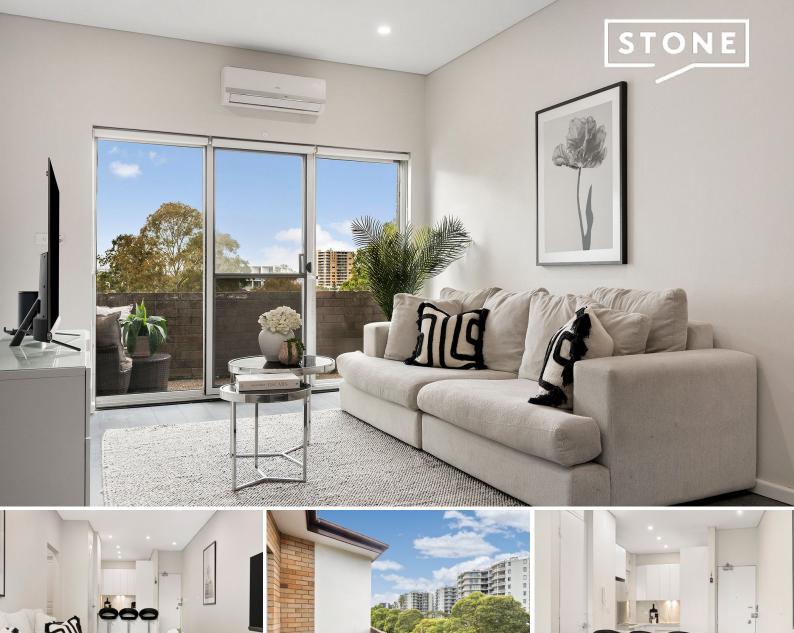

## Stylish retreat in cosmopolitan setting

A first home or investment that ticks all the boxes with stylishly renovated interiors, sleek modern appliances and a bright eastern aspect allowing natural light throughout the abode. This top floor unit captures elevated leafy outlooks over the district and is set in a well-maintained full brick security building. It is also well placed within easy strolling distance to Rockdale's transport, shopping and dining options, with the train station and Rockdale Plaza just a few blocks away.

- Two good-sized bedrooms, both with built-in robes
- Bright open design with fresh decor and sleek timber flooring
- A sunlit balcony enjoying expansive treetop views over the area
- Quality modern kitchen with premium appliances and breakfast bar
- Renovated bathroom featuring stylish contemporary finishes
- Exclusive access to a large-sized lock-up garage with internal entry
- Air-conditioning, downlights plus secure intercom
- An excellent investment with solid growth and rental potential