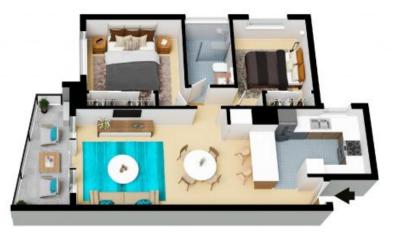

- Two good-sized bedrooms, both with built-in robes
- Bright open design with fresh decor and sleek timber flooring
- A sunlit balcony enjoying expansive treetop views over the area
- Quality modern kitchen with premium appliances and breakfast bar
- Renovated bathroom featuring stylish contemporary finishes
- Exclusive access to a large-sized lock-up garage with internal entry
- Air-conditioning, downlights plus secure intercom
- An excellent investment with solid growth and rental potential