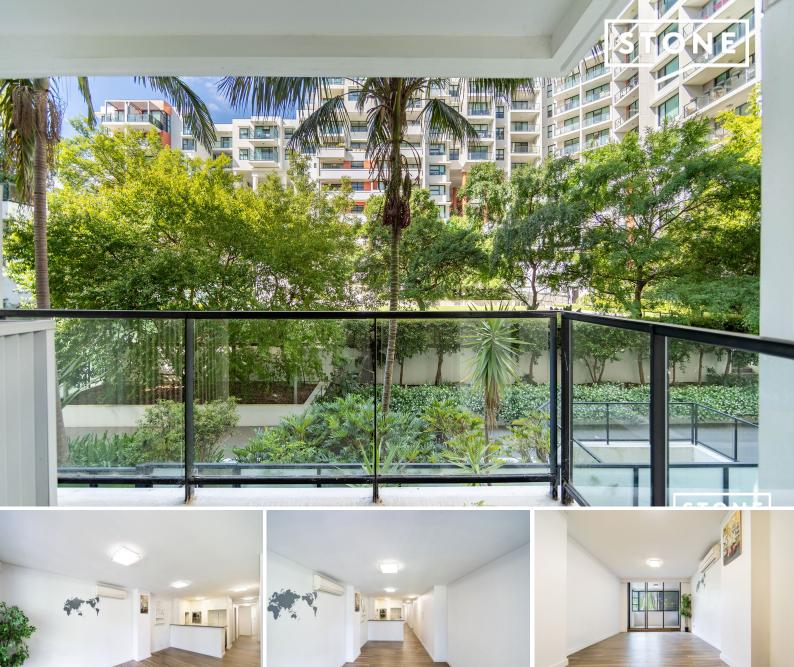

## Parkside 2 Bedroom Apartment In the Hub of Ultimo

STONE

This luxury apartment in Acacia complex enjoys an elevated position with an enviable northeast/southwest aspect and sweeping views over Wentworth Park. Its thoughtful design includes a light-filled open plan living/dining/kitchen area, flowing onto a balcony with leafy green outlook. Meanwhile two spacious bedrooms are located at same bright ends, and the study makes for an ideal home office.

- Two-bedroom apartment of 90sqm on level 3 of security building
- Luxury pet-friendly complex in peaceful locale opposite Wentworth Park
- Bright open plan layout with timber look floors & northeast/southwest aspect
- Sliding doors opening onto 6sqm balcony with leafy park views
- Gourmet gas kitchen with stone benchtops and superior appliances
- Two bedrooms with mirrored built-ins, master with ensuite
- Two elegant fully tiled bathrooms with chic fittings, ensuite with bath
- Study, internal laundry, air conditioning