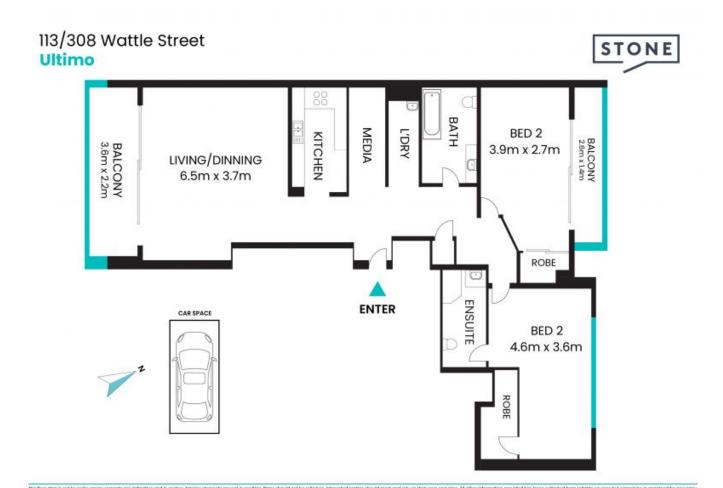

- Two-bedroom apartment of 90sqm on level 3 of security building
- Luxury pet-friendly complex in peaceful locale opposite Wentworth Park
- Bright open plan layout with timber look floors & northeast/southwest aspect
- Sliding doors opening onto 6sqm balcony with leafy park views
- Gourmet gas kitchen with stone benchtops and superior appliances
- Two bedrooms with mirrored built-ins, master with ensuite
- Two elegant fully tiled bathrooms with chic fittings, ensuite with bath
- Study, internal laundry, air conditioning