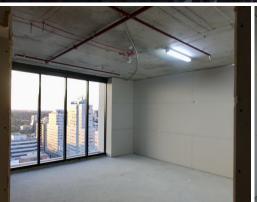

## 62 m2 Brand New Office in Burwood for Lease

Brand new mixed use building, "Circa", located in the hub of BURWOOD.

- 62sqm office
- 2 minutes walking to Burwood Train Station, Burwood Plaza, surrounding with entertainment, restaurants, bars and cafes
- Perfectly located on Burwood Road with high levels of exposure within the Burwood CBD
- Opportunity to build dream fit out
- Suit a variety of business uses, It can be used for office, cosmetology, medical clinic, and education colleges etc.
- Common toilet facilities
- 1 carspace