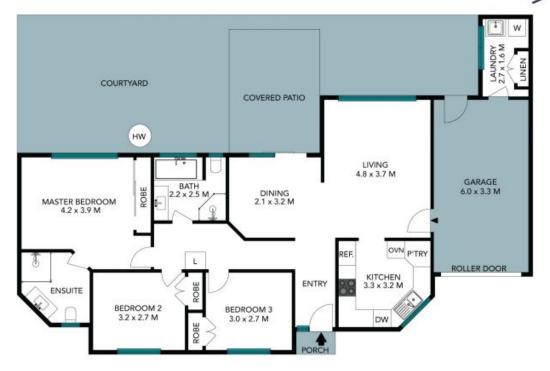

Price: Contact Agent

Council Rates: \$1,396.11/year (approx)
Water Rates: \$912.89/year (approx)

Strata Rates: \$370.00 p/q

Christel Renton 0417 208 314

**Zen Frediani** 0499 266 252

The Foor pion is risd to scalar, measurements are indicative and in making. Deletin elements are with my peoplin. Plans althout in the indicative and indicative and in the indicative and indicative and

The floor plan is not to scale; measurements are indicative and in metres. All features included in this 3D plan are for inspiration purposes only.

This is not an exact replica of the property or the position of exterior elements. Plans should not be relied on. Interested parties should make and rely on their own enquiries.