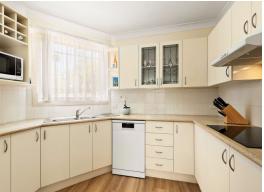

## Features include:

- -3 spacious bedrooms, all featuring built-in robes
- Large master bedroom featuring an en-suite
- -Air conditioning and ceiling fans
- -Low maintenance living
- -Short walk to Ettalong town and beach