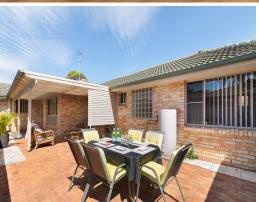

The open plan design flows graciously into a large courtyard featuring its own covered outdoor entertaining space, perfect for entertaining friends and family all year round!

## Features include:

- -3 spacious bedrooms, all featuring built-in robes
- Large master bedroom featuring an en-suite
- -Air conditioning and ceiling fans
- -Low maintenance living
- -Short walk to Ettalong town and beach