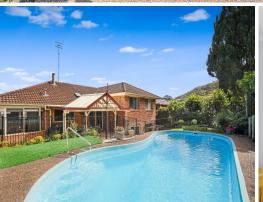

## Gorgeous Family Home with Pool and Ocean Views

- Large swimming pool
- Timber kitchen overlooking the covered entertain area and pool
- 3 generous sized bedrooms with downstairs rumpus can be converted to make 4th bedroom
- Updated bathrooms
- Covered entertainment area
- Situated in a leafy pocket of Wamberal
- Conveniently located close to shops, restaurants, beach & schools