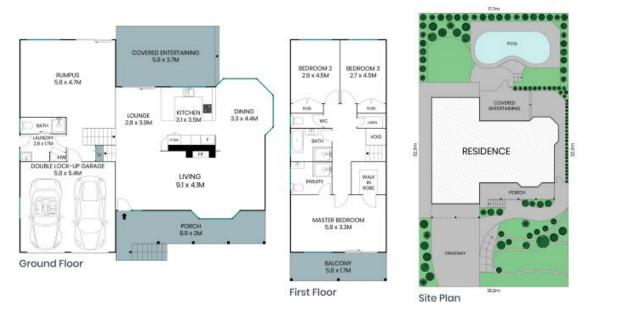

## 23 Adina Place Wamberal

Internal Area: 222sqm External Area: 49sqm Land Area: 580sqm

The site plan and floor plan are not to scale; measurements are indicative and in metres. Bushes and trees are placed for illustration purposes. Plans should not be relied on, interested parties should make and rely on their own enquiries. All other information provided has been collected from reliable sources but cannot be guaranteed for accuracy.