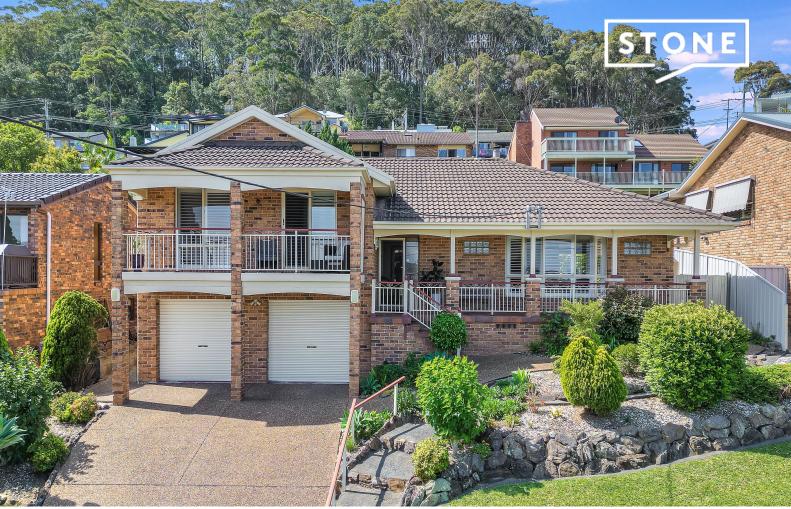

23 Adina Place Wamberal, NSW

3 🕮

3 5世

## Gorgeous Family Home with Pool and Ocean Views

- Large swimming pool
- Timber kitchen overlooking the covered entertain area and pool
- 3 generous sized bedrooms with downstairs rumpus can be converted to make 4th bedroom
- Updated bathrooms
- Covered entertainment area
- Situated in a leafy pocket of Wamberal
- Conveniently located close to shops, restaurants, beach & schools