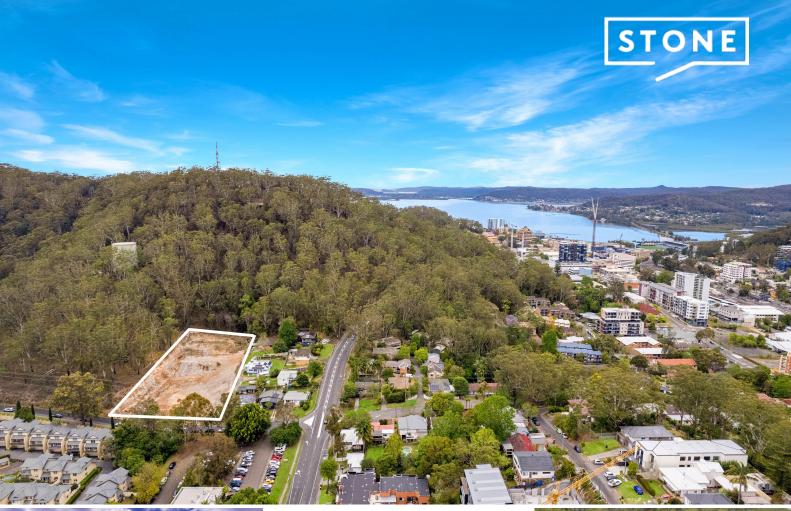

73-77 Etna Street Gosford, NSW

## Development Site - Receivers & Managers Appointed

This prime 4,742 sqm residential development site has DA/CC approval & substantial commencement for  $55 \times 10^{\circ}$  x large 2 & 3 bedroom lifestyle apartments. Ideally located for an over 55's development (STCA) with huge demand for this type of living facility. Located adjacent to North Gosford Private Hospital and minutes from Gosford CBD, Rail Link, Gosford Public Hospital and Gosford High School. The site has been excavated and is ready for construction. Full Information Memorandum including Development Approval & CC Documents are available on request.