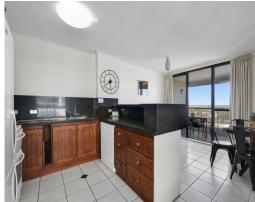

The kitchen serves as the centrepiece of the open plan living and dining area, seamlessly connecting to an east-facing balcony. From here, you can admire the lush views that extend to the water, or take advantage of the onsite resort amenities, such as a heated swimming pool, spa, half tennis court/basketball court, and BBQ area. Both bedrooms are generously sized, featuring a master bed with ensuite dual built-in robes and a balcony.