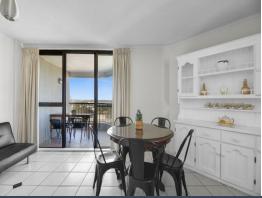

The kitchen serves as the centrepiece of the open plan living and dining area, seamlessly connecting to an east-facing balcony. From here, you can admire the lush views that extend to the water, or take advantage of the onsite resort amenities, such as a heated swimming pool, spa, half tennis court/basketball court, and BBQ area. Both bedrooms are generously sized, featuring a master bed with ensuite dual built-in robes and a balcony.