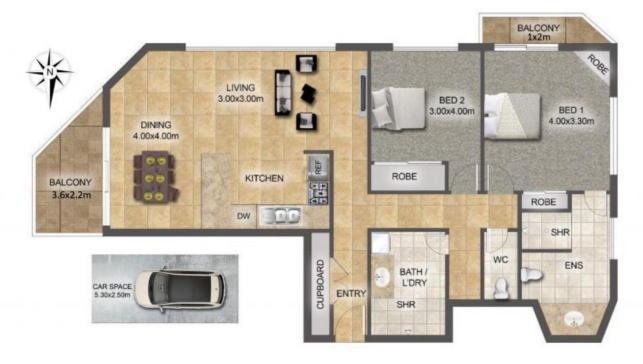

The kitchen serves as the centrepiece of the open plan living and dining area, seamlessly connecting to an east-facing balcony. From here, you can admire the lush views that extend to the water, or take advantage of the onsite resort amenities, such as a heated swimming pool, spa, half tennis court/basketball court, and BBQ area. Both bedrooms are generously sized, featuring a master bed with ensuite dual built-in robes and a balcony.

## 4C/114-116 Marine Parade SOUTHPORT QLD 4215

Whilst we have made every attempt to ensure the occuracy of the floor plan contained here, measurements are approximate, and no responsibility is taken for any errors, amissions, or misstatement. This plan is for illustrative purposes only.