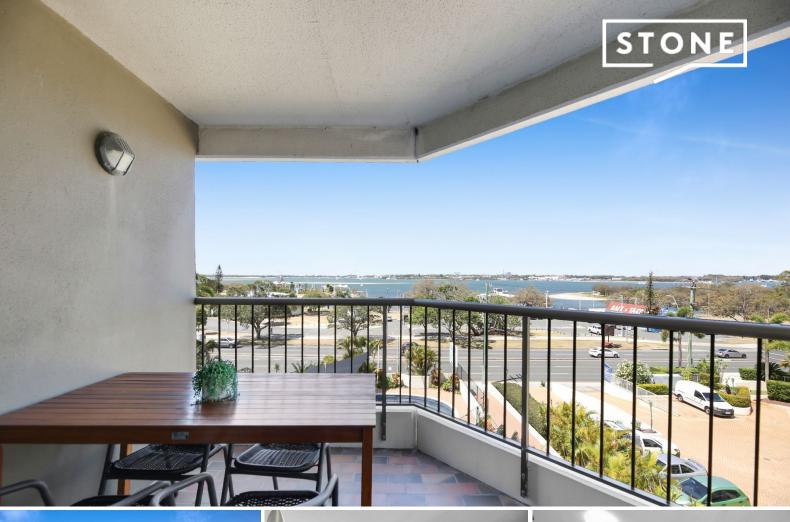

The kitchen serves as the centrepiece of the open plan living and dining area, seamlessly connecting to an east-facing balcony. From here, you can admire the lush views that extend to the water, or take advantage of the onsite resort amenities, such as a heated swimming pool, spa, half tennis court/basketball court, and BBQ area. Both bedrooms are generously sized, featuring a master bed with ensuite dual built-in robes and a balcony.