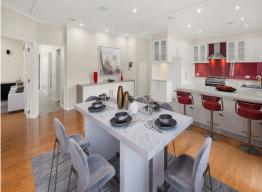

The ground floor features three welcoming living areas and bedroom 4 with a private entrance and bathroom. The kitchen is a chef's dream, equipped with quality appliances and ample counter space.

Upstairs, the generously sized bedrooms offer tranquil retreats, while the master suite enjoys the luxury of an en-suite bathroom, walk-in robe and a balcony with uninterrupted views over Mulligans Flat Woodland Sanctuary.