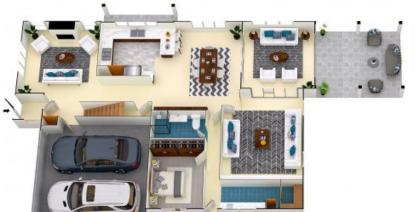

## 1 Jessie Street STONE **Forde** KITCHEN 4.2 x 3.3M BEDROOM 2 4 x 4M RUMPUS 4.1 x 4.1M ALFRESCO 5 x 4.8M MASTER BEDROOM 3.6 x 4.8M LIVING 4.4 x 4.4M DINING 3.9 x 5.7M GALLERY 4 x 3.1M PORCH DOUBLE GARAGE 6 x 6M FAMILY 4.5 x 5.3M BEDROOM 3 4 x 3.2M BEDROOM 4 3 x 4M First Floor **Ground Floor** RESIDENCE Site Plan

The site plan and floor plan are not to scale; measurements are indicative and in metres. Bushes and trees are placed for illustration purposes. Plans should not be relied on. Interested parties should make and rely on their own enquiries. All other information provided has been collected from reliable sources but cannot be guaranteed for accuracy.