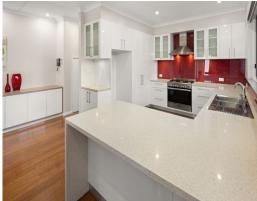

The ground floor features three welcoming living areas and bedroom 4 with a private entrance and bathroom. The kitchen is a chef's dream, equipped with quality appliances and ample counter space.

Upstairs, the generously sized bedrooms offer tranquil retreats, while the master suite enjoys the luxury of an en-suite bathroom, walk-in robe and a balcony with uninterrupted views over Mulligans Flat Woodland Sanctuary.