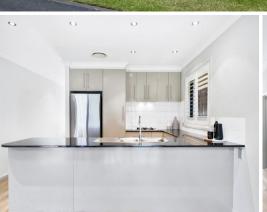

- Thoughtfully designed floor plan with open, airy interiors and outdoor flow
- Modern kitchen with updated appliances, stone benchtops, ample cupboard space
- Spacious master bedroom with walk-in robe and private ensuite
- Two additional bedrooms with built-ins and ceiling fans
- Tranquil north-facing backyard with a level lawn, perfect for relaxation and recreation
- Convenient internally accessible double automatic garage with rear entry, new timber flooring, plantation shutters, ducted air conditioning
- 1.2km to Cherrybrook Metro Station, 200m to Coonara Village, easy M2 access