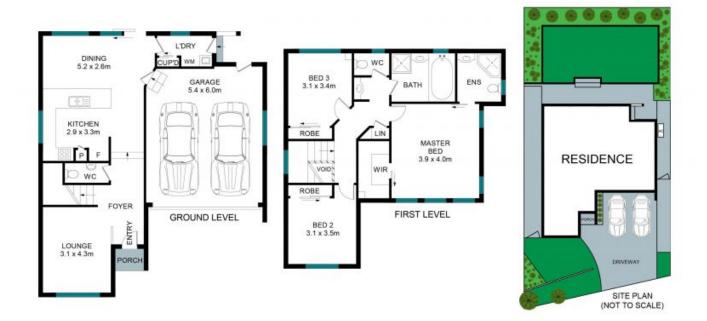

- Thoughtfully designed floor plan with open, airy interiors and outdoor flow
- Modern kitchen with updated appliances, stone benchtops, ample cupboard space
- Spacious master bedroom with walk-in robe and private ensuite
- Two additional bedrooms with built-ins and ceiling fans
- Tranquil north-facing backyard with a level lawn, perfect for relaxation and recreation
- Convenient internally accessible double automatic garage with rear entry, new timber flooring, plantation shutters, ducted air conditioning
- 1.2km to Cherrybrook Metro Station, 200m to Coonara Village, easy M2 access

 Price:
 \$1,600,000.00

 Council Rates:
 \$385.00 p/q

 Water Rates:
 \$155.46 p/q

**James Ramsay** 0420 665 913

**Douglas Kim** 0451 509 211

The floor plan is not to scale; measurements are indicative and in metres. Exterior elements are not in position. Plans should not be relied on. Interested parties should make and rely on their own enquiries.