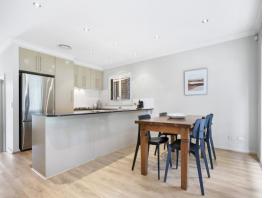

- Thoughtfully designed floor plan with open, airy interiors and outdoor flow
- Modern kitchen with updated appliances, stone benchtops, ample cupboard space
- Spacious master bedroom with walk-in robe and private ensuite
- Two additional bedrooms with built-ins and ceiling fans
- Tranquil north-facing backyard with a level lawn, perfect for relaxation and recreation
- Convenient internally accessible double automatic garage with rear entry, new timber flooring, plantation shutters, ducted air conditioning
- 1.2km to Cherrybrook Metro Station, 200m to Coonara Village, easy M2 access