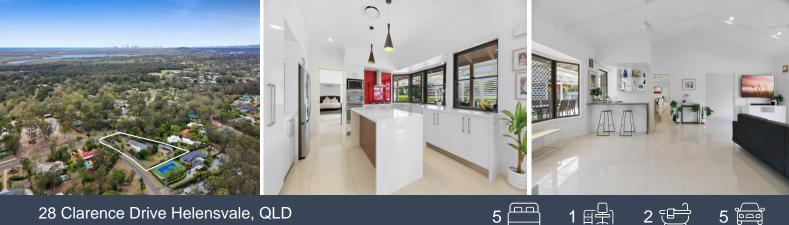

## Secure Family Compound - Flat 4,107sqm Corner Block - Riverdowns Estate

Positioned on a fully fenced private 4,107sqm corner block, this family compound provides a lifestyle with everything you could ever want. With an array of amenities to fulfill your every desire, including five bedrooms, two bathrooms, a two-car garage, plus a three-car bay shed, separate gym, half sized tennis court, heated swimming pool, spacious living area, chefs kitchen, outdoor entertaining and a generously sized rumpus room that could also serve as a sixth bedroom.

This impressive acreage family home is positioned in the sought-after River Downs Estate, right in the heart of Helensvale, offering a wonderful lifestyle with the conveniences of shops, schools, and transport close by.