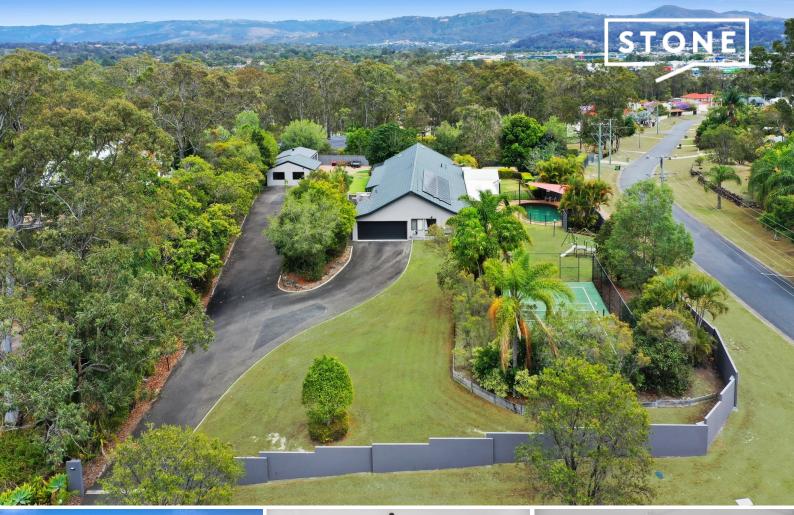

## Secure Family Compound - Flat 4,107sqm Corner Block - Riverdowns Estate

Positioned on a fully fenced private 4,107sqm corner block, this family compound provides a lifestyle with everything you could ever want. With an array of amenities to fulfill your every desire, including five bedrooms, two bathrooms, a two-car garage, plus a three-car bay shed, separate gym, half sized tennis court, heated swimming pool, spacious living area, chefs kitchen, outdoor entertaining and a generously sized rumpus room that could also serve as a sixth bedroom.

Features include:

- Private fully fenced 4,107sqm corner block with electric gate
- Half size tennis court
- Heated swimming pool with shade sail

Contact Agent

Price:

www.stonerealestate.com.au

This is not a legal document therefore at measurements and information provided is subject to survey. No permission is given to use or ater this floor Pan esthout the consent of Pure Design Concepts. The overall presentation style, layout, imagery, forts, background, colours and terminology has been originally created by PDC and is subject to strict cognition. No ownedthip is taken or building design. Find out, more at puredesignconcepts.com.au