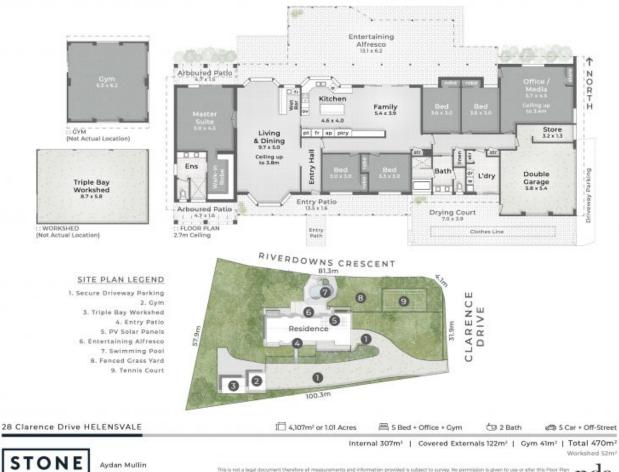

## Secure Family Compound - Flat 4,107sqm Corner Block - Riverdowns Estate

Positioned on a fully fenced private 4,107sqm corner block, this family compound provides a lifestyle with everything you could ever want. With an array of amenities to fulfill your every desire, including five bedrooms, two bathrooms, a two-car garage, plus a three-car bay shed, separate gym, half sized tennis court, heated swimming pool, spacious living area, chefs kitchen, outdoor entertaining and a generously sized rumpus room that could also serve as a sixth bedroom.

Features include:

- Private fully fenced 4,107sqm corner block with electric gate
- Half size tennis court
- Heated swimming pool with shade sail

Contact Agent

Price:

www.stonerealestate.com.au

This is not a legal document therefore at measurements and information provided is subject to survey. No permission is given to use or ater this floor Pan esthout the consent of Pure Design Concepts. The overall presentation style, layout, imagery, forts, background, colours and terminology has been originally created by PDC and is subject to strict cognition. No ownedthip is taken or building design. Find out, more at puredesignconcepts.com.au