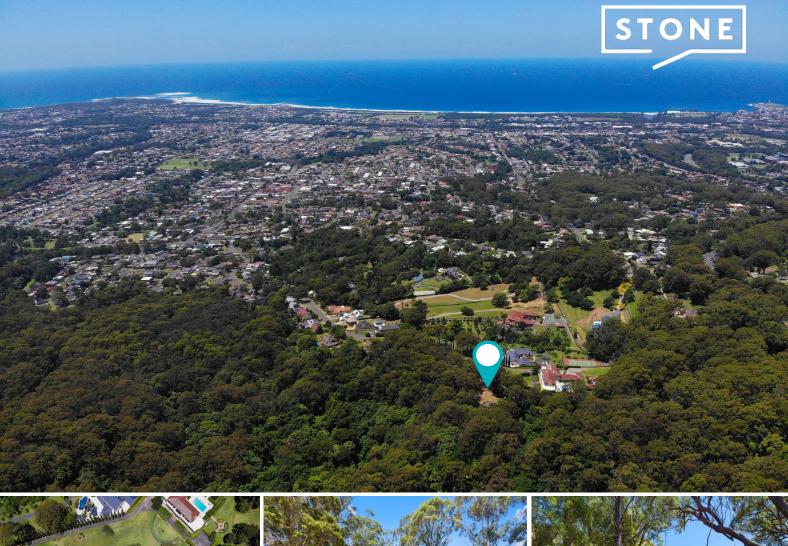

62A Wellington Drive Balgownie, NSW

## Vacant land with DA approval for an enviably contemporary design

Presenting an exceptional opportunity for an elite contemporary designer home on a vacant parcel of land in a highly sought-after location, this large allotment encompasses 3,767sqm with leafy outlooks towards the escarpment. Take advantage of the readymade DA approval/plans and build your dream home within a serene tree lined 1,245.61sqm building envelope. Enjoying a prized cul-de-sac position in a sought-after street, this block is a short drive from schools, freeways and beaches. Whether you're a builder, professional couple or family buyer, this property is sure to appeal.