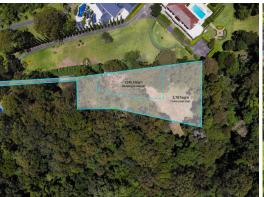

## Vacant land with DA approval for an enviably contemporary design

Presenting an exceptional opportunity for an elite contemporary designer home on a vacant parcel of land in a highly sought-after location, this large allotment encompasses 3,767sqm with leafy outlooks towards the escarpment. Take advantage of the readymade DA approval/plans and build your dream home within a serene tree lined 1,245.61sqm building envelope. Enjoying a prized cul-de-sac position in a sought-after street, this block is a short drive from schools, freeways and beaches. Whether you're a builder, professional couple or family buyer, this property is sure to appeal.

- Northwest to rear aspect basks the property in abundant natural light and sunshine
- DA approved plans for elite contemporary design complete with basement garaging

Price: Price Guide \$1,800,000

Paul Piacentin 0411 754 884