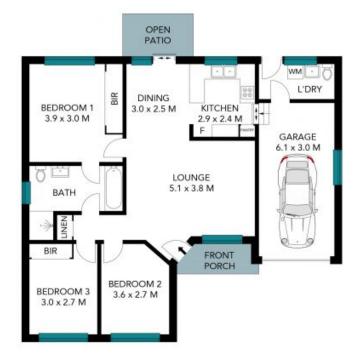

## Quiet and comfortable

A lovely three bedroom home built in 2001, located in a quiet cul-de-sac location with reserve surroundings. All bedrooms have ceiling fans and two with built-ins, there is a two-way bathroom with shower and bath with a second toilet in the laundry. A light filled kitchen overlooks the level fully fenced grassed yard and the single lockup garage has internal access.

## 3/33 Aquamarine Drive **Toormina**

The site plan and floor plan are not to scale; measurements are indicative and in metres. Bushes and trees are placed for illustration purposes. Plans should not be relied on. Interested parties should make and rely on their own enquiries. All other information provided has been collected from reliable sources but cannot be guaranteed for accuracy.