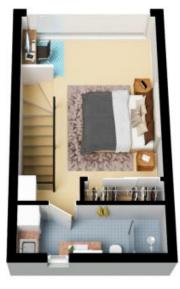

## 4/5-7 Careel Head Road Avalon Beach

Basement

Entry Level

Upper Level

The floor plan is not to scale; measurements are indicative and in metres. All features included in this 3D plan are for inspiration purposes only.

## Avalon Beach STONE BALCONY 1.8 x 4.2 M DESK NOOK (NOT IN POSITION) SECURE PARKING REF. REF. ROBE

The floor plan is not to assist, measurements are indicative and in metric state inflictative and in metric state of the product of the product of the process of the product of the process of the proce

BATH/L'DRY

Basement

W/D

Upper Level

KITCHEN 2.0 x 3.0 M

DW S

ENTRY

Entry Level