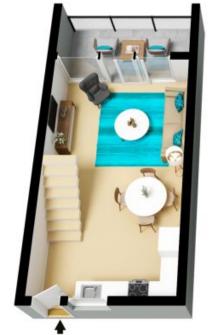

## 4/5-7 Careel Head Road Avalon Beach

Basement

Entry Level

Upper Level

The floor plan is not to scale; measurements are indicative and in metres. All features included in this 3D plan are for inspiration purposes only.

## Avalon Beach STONE BALCONY 1.8 x 4.2 M DESK NOOK (NOT IN POSITION) SECURE PARKING REF. REF. ROBE

The floor plan is not to assist, measurements are indicative and in metric state inflictative and in metric state of the product of the product of the process of the product of the process of the proce

BATH/L'DRY

Basement

W/D

Upper Level

KITCHEN 2.0 x 3.0 M

DW S

ENTRY

Entry Level