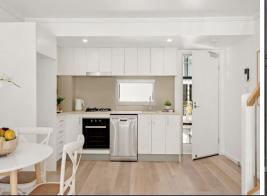

## Modern Coastal Vibe

Discover this newly refurbished apartment set over two levels. Offering a blend of coastal living and modern comforts. There's nothing to do but move straight in! This tranquil retreat is flooded with natural light and is designed for contemporary living. Total lot 88m2; Internal 61m2; Balcony 8m2; Car Space 14m2; Storage Cage 5m2

- open plan living seamlessly connects to well equiped kitchen
- good sized balcony is perfect for entertaining guests
- upper level hosts bedroom with study nook, built-ins and linen cupboard
- ensuite style bathroom incorporates the laundry
- Single car space and lock-up storage cage in security block
- extensive use of windows and sliders to the north create a bight and airy flow
- brand new carpet, flooring, refurbished bathroom with new vanity and tap-ware  $% \left( 1\right) =\left( 1\right) \left( 1\right) \left$
- laundry with brand new dryer and tub; totally painted throughout