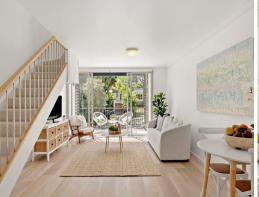

## Modern Coastal Vibe

Discover this newly refurbished apartment set over two levels. Offering a blend of coastal living and modern comforts. There's nothing to do but move straight in! This tranquil retreat is flooded with natural light and is designed for contemporary living. Total lot 88m2; Internal 61m2; Balcony 8m2; Car Space 14m2; Storage Cage 5m2

- open plan living seamlessly connects to well equiped kitchen
- good sized balcony is perfect for entertaining guests
- upper level hosts bedroom with study nook, built-ins and linen cupboard
- ensuite style bathroom incorporates the laundry
- Single car space and lock-up storage cage in security block
- extensive use of windows and sliders to the north create a bight and airy flow
- brand new carpet, flooring, refurbished bathroom with new vanity and tap-ware  $% \left( 1\right) =\left( 1\right) \left( 1\right) \left$
- laundry with brand new dryer and tub; totally painted throughout