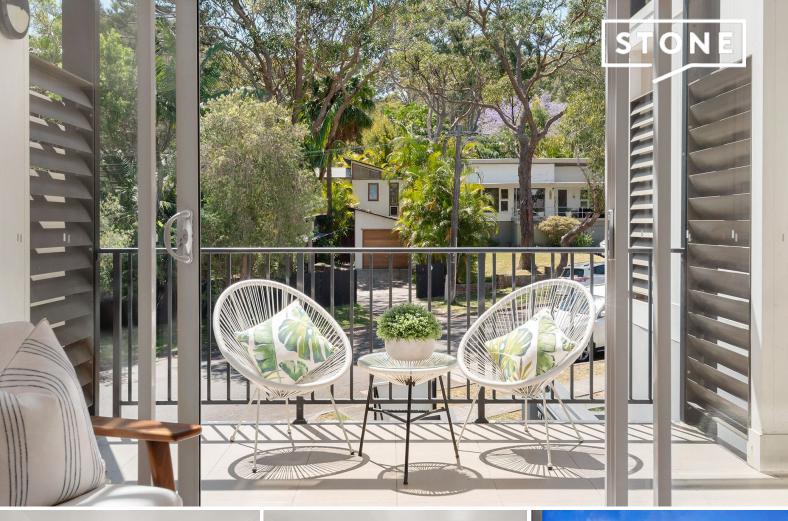

## Modern Coastal Vibe

Discover this newly refurbished apartment set over two levels. Offering a blend of coastal living and modern comforts. There's nothing to do but move straight in! This tranquil retreat is flooded with natural light and is designed for contemporary living. Total lot 88m2; Internal 61m2; Balcony 8m2; Car Space 14m2; Storage Cage 5m2

- open plan living seamlessly connects to well equiped kitchen
- good sized balcony is perfect for entertaining guests
- upper level hosts bedroom with study nook, built-ins and linen cupboard
- ensuite style bathroom incorporates the laundry
- Single car space and lock-up storage cage in security block
- extensive use of windows and sliders to the north create a bight and airy flow
- brand new carpet, flooring, refurbished bathroom with new vanity and tap-ware  $% \left( 1\right) =\left( 1\right) \left( 1\right) \left$
- laundry with brand new dryer and tub; totally painted throughout