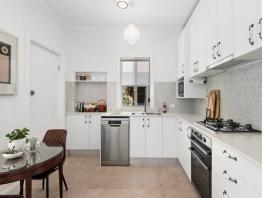

- Generous Caesarstone eat-in kitchen with gas cooktop and dishwasher
- Air-conditioned north-facing living with custom joinery and fireplace
- Modern bathroom with bath and overhead shower
- Underfloor heating in bathroom and bedroom
- Original Art Deco features including high decorative ceilings and fireplace
- Triple-glazed 10.38mm laminated windows in living room and both bedrooms  $% \left( 1\right) =\left( 1\right) \left( 1\right)$
- Rear door from kitchen direct to garden
- Large fully-fenced shared backyard with level lawn plus garden shed with storage