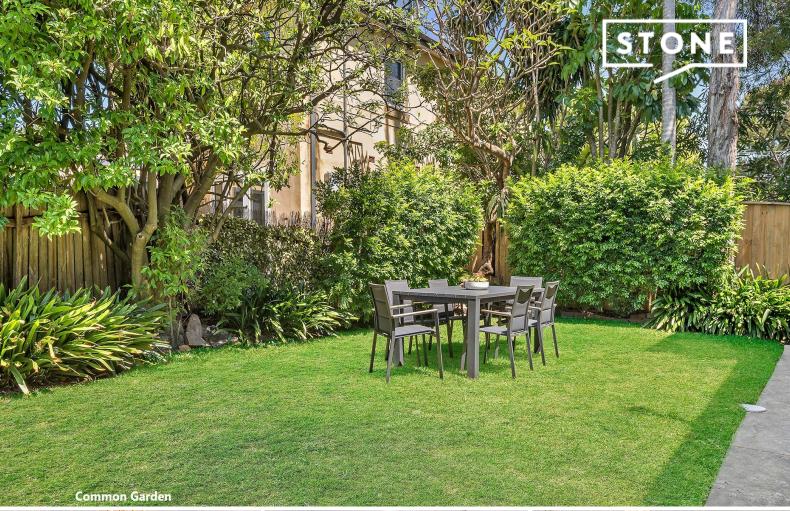

## Stylishly renovated upper Art Deco duplex

Completely renovated with an elegant contemporary aesthetic set against timeless original Art Deco detail, this stunning upper level duplex offers a charming retreat in a super-convenient location. With modern soundproofing materials utilised throughout, including Soundtite triple glazed laminated windows and solid core internal doors together with the original double brick exterior, the home is incredibly quiet with its tree-framed setting providing private leafy outlooks from every room.

- Generous Caesarstone eat-in kitchen with gas cooktop and dishwasher
- Air-conditioned north-facing living with custom joinery and fireplace
- Modern bathroom with bath and overhead shower
- Underfloor heating in bathroom and bedroom
- Original Art Deco features including high decorative ceilings and fireplace
- Triple-glazed 10.38mm laminated windows in living room and both bedrooms  $% \left( 1\right) =\left( 1\right) \left( 1\right)$
- Rear door from kitchen direct to garden
- Large fully-fenced shared backyard with level lawn plus garden shed with storage