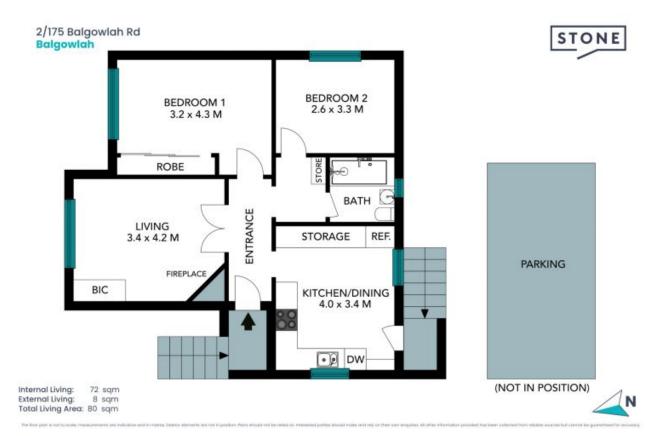

## 2/175 Balgowlah Rd Balgowlah

Internal Living: 72 sqm External Living: 8 sqm Total Living Area: 80 sqm

The floor plan is not to scale; measurements are indicative and in metres. All features included in this 3D plan are for inspiration purposes only.

This is not an exact replica of the property or the position of exterior elements. Plans should not be relied on. Interested parties should make and rely on their own enquiries.