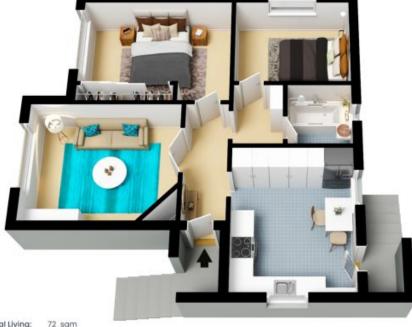

## 2/175 Balgowlah Rd Balgowlah

Internal Living: 72 sqm External Living: 8 sqm Total Living Area: 80 sqm

The floor plan is not to scale; measurements are indicative and in metres. All features included in this 3D plan are for inspiration purposes only.

This is not an exact replica of the property or the position of exterior elements. Plans should not be relied on. Interested parties should make and rely on their own enquiries.