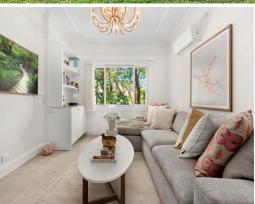

## Stylishly renovated upper Art Deco duplex

Completely renovated with an elegant contemporary aesthetic set against timeless original Art Deco detail, this stunning upper level duplex offers a charming retreat in a super-convenient location. With modern soundproofing materials utilised throughout, including Soundtite triple glazed laminated windows and solid core internal doors together with the original double brick exterior, the home is incredibly quiet with its tree-framed setting providing private leafy outlooks from every room.

- Generous Caesarstone eat-in kitchen with gas cooktop and dishwasher
- Air-conditioned north-facing living with custom joinery and fireplace
- Modern bathroom with bath and overhead shower
- Underfloor heating in bathroom and bedroom
- Original Art Deco features including high decorative ceilings and fireplace
- Triple-glazed 10.38mm laminated windows in living room and both bedrooms  $% \left( 1\right) =\left( 1\right) \left( 1\right)$
- Rear door from kitchen direct to garden
- Large fully-fenced shared backyard with level lawn plus garden shed with storage