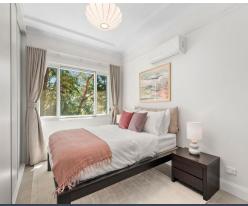

- Generous Caesarstone eat-in kitchen with gas cooktop and dishwasher
- Air-conditioned north-facing living with custom joinery and fireplace
- Modern bathroom with bath and overhead shower
- Underfloor heating in bathroom and bedroom
- Original Art Deco features including high decorative ceilings and fireplace
- Triple-glazed 10.38mm laminated windows in living room and both bedrooms  $% \left( 1\right) =\left( 1\right) \left( 1\right)$
- Rear door from kitchen direct to garden
- Large fully-fenced shared backyard with level lawn plus garden shed with storage