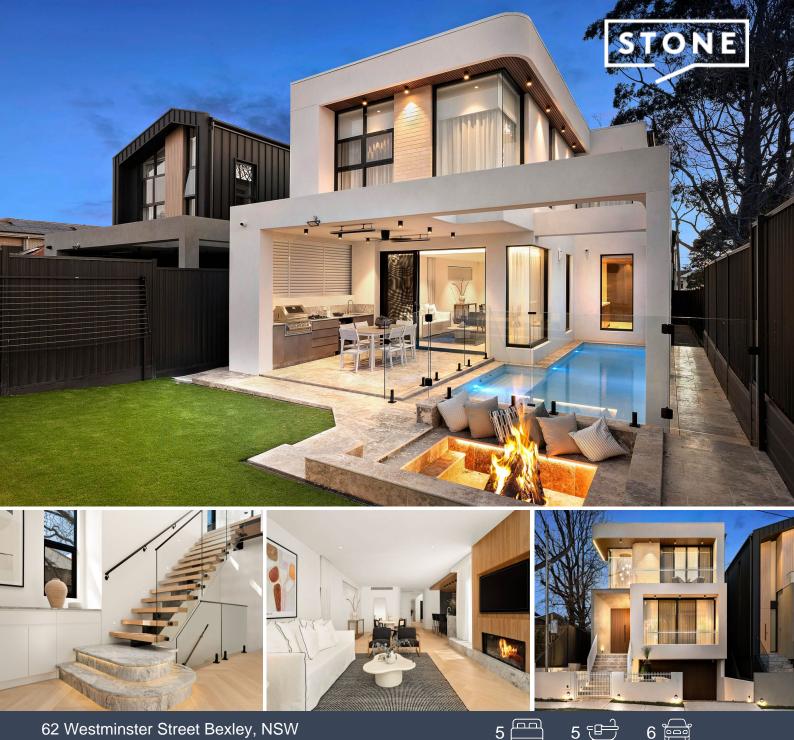

## 62 Westminster Street Bexley, NSW

## Explore the epitome of luxury living | An architecturally curated multi-level Residence

Exuding elegance from every curved, sun-kissed angle, this stunning new residence is a haven of space and style, completed with an unflinching commitment to quality and detail.

Architect-designed and finished by award-winning Mia Lake Interiors, the exemplary double-brick and concrete slab abode impresses from its the moment you step into its luminous double-height entryway.

Follow herringbone limed ash floors into a generous open-plan living space, or journey to the basement level, where a cavernous six-car garage takes the 'man cave' to a new dimension.

5

Price:

5

Sam Abbas 0406 750 075