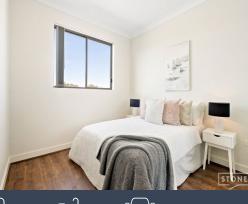

- Open plan living and dining with access to the north-facing balcony/entertaining
- Sleek kitchen with stone bench tops, stainless steel appliances and breakfast bar
- Both bedrooms feature built in wardrobes, with the master featuring an en suite
- Fully tiled main bathroom with combined bath/shower
- Facing away from the train station; quiet position
- Internal laundry, video intercom, secure car space, storage cage