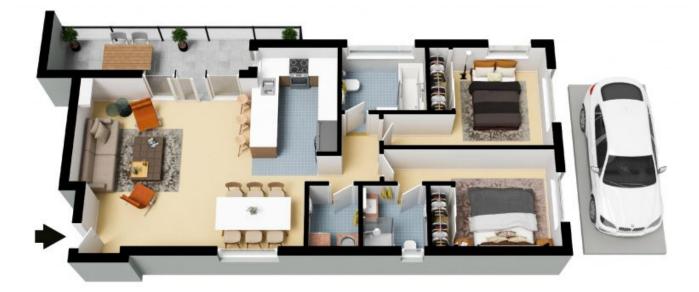

## Sunny Northerly Aspect

This spacious two-bedroom apartment features bright interiors with clean finishes & a great layout. Located in a convenient position walking distance to Wentworthville Train Station, restaurants & cafes, and a short distance to local schools, shopping centres and the M4 motorway.

- Open plan living and dining with access to the north-facing balcony/entertaining
- Sleek kitchen with stone bench tops, stainless steel appliances and breakfast bar
- Both bedrooms feature built in wardrobes, with the master featuring an en suite
- Fully tiled main bathroom with combined bath/shower
- Facing away from the train station; quiet position
- Internal laundry, video intercom, secure car space, storage cage

Price:

\$570,000

**Simar Gill** 0410 312 242

**Chris Kypreos** 0432 354 445

The floor plan is not to scale; measurements are indicative and in metres. All features included in this 3D plan are for inspiration purposes only.

This is not an exact replica of the property or the position of exterior elements. Plans should not be relied on. Interested parties should make and rely on their own enquiries.