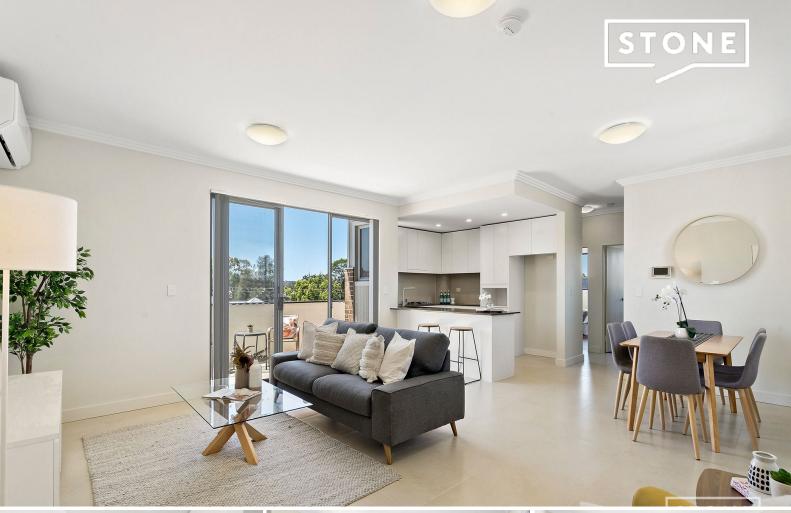

## Sunny Northerly Aspect

This spacious two-bedroom apartment features bright interiors with clean finishes & a great layout. Located in a convenient position walking distance to Wentworthville Train Station, restaurants & cafes, and a short distance to local schools, shopping centres and the M4 motorway.

- Open plan living and dining with access to the north-facing balcony/entertaining
- Sleek kitchen with stone bench tops, stainless steel appliances and breakfast bar
- Both bedrooms feature built in wardrobes, with the master featuring an en suite
- Fully tiled main bathroom with combined bath/shower
- Facing away from the train station; quiet position
- Internal laundry, video intercom, secure car space, storage cage