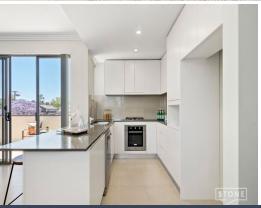

- Open plan living and dining with access to the north-facing balcony/entertaining
- Sleek kitchen with stone bench tops, stainless steel appliances and breakfast bar
- Both bedrooms feature built in wardrobes, with the master featuring an en suite
- Fully tiled main bathroom with combined bath/shower
- Facing away from the train station; quiet position
- Internal laundry, video intercom, secure car space, storage cage