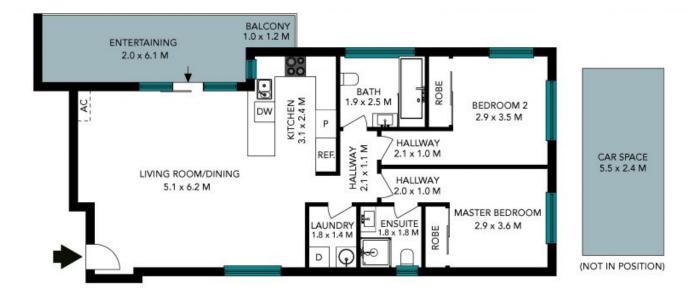

## Sunny Northerly Aspect

This spacious two-bedroom apartment features bright interiors with clean finishes & a great layout. Located in a convenient position walking distance to Wentworthville Train Station, restaurants & cafes, and a short distance to local schools, shopping centres and the M4 motorway.

- Open plan living and dining with access to the north-facing balcony/entertaining
- Sleek kitchen with stone bench tops, stainless steel appliances and breakfast bar
- Both bedrooms feature built in wardrobes, with the master featuring an en suite
- Fully tiled main bathroom with combined bath/shower
- Facing away from the train station; quiet position
- Internal laundry, video intercom, secure car space, storage cage

Price:

\$570,000

**Simar Gill** 0410 312 242

**Chris Kypreos** 0432 354 445

The floor plan is not to scale; measurements are indicative and in metres. All features included in this 3D plan are for inspiration purposes only.

This is not an exact replica of the property or the position of exterior elements. Plans should not be relied on. Interested parties should make and rely on their own enquiries.