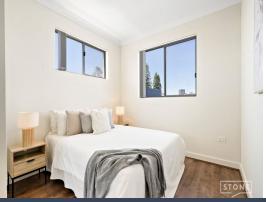

- Open plan living and dining with access to the north-facing balcony/entertaining
- Sleek kitchen with stone bench tops, stainless steel appliances and breakfast bar
- Both bedrooms feature built in wardrobes, with the master featuring an en suite
- Fully tiled main bathroom with combined bath/shower
- Facing away from the train station; quiet position
- Internal laundry, video intercom, secure car space, storage cage