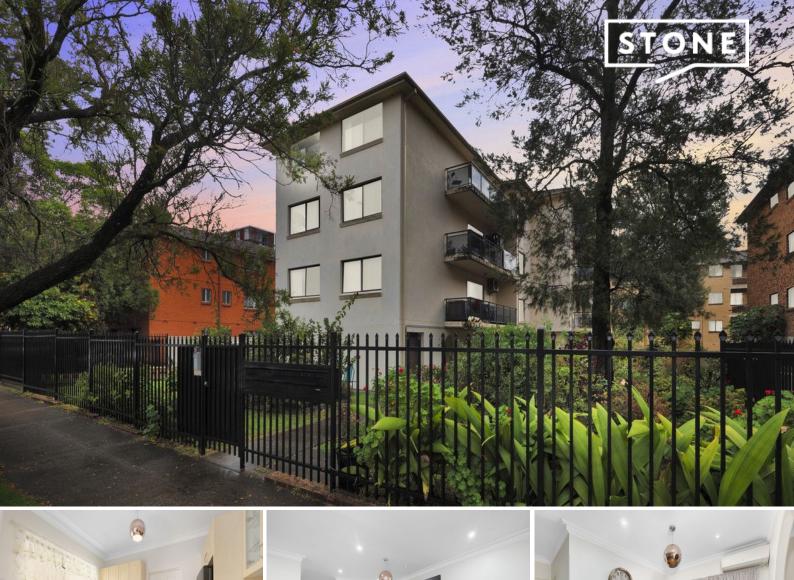

## 3/45 Castlereagh Street Liverpool, NSW

## Location, Location, Location!

Perfectly positioned in an ultra-convenient location, this two bedroom apartment is within reach of all local amenities. Generous interior proportions with modern finishes and superb presentation are immediately apparent throughout. Both bedrooms are generous in size with ceiling fans. The light filled open plan living & dining has direct access to a generous sized balcony overlooking well maintained gardens.

Features include: Two large bedrooms Stylish kitchen with stone benchtops & plenty of storage options Internal laundry Security building with one car garage Split system air conditioning Fully fenced with automatic gate for entry Two mins walk to Liverpool Westfields Liverpool Hospital, train station and library all within walking distance. Close proximity to all major arterial roads.