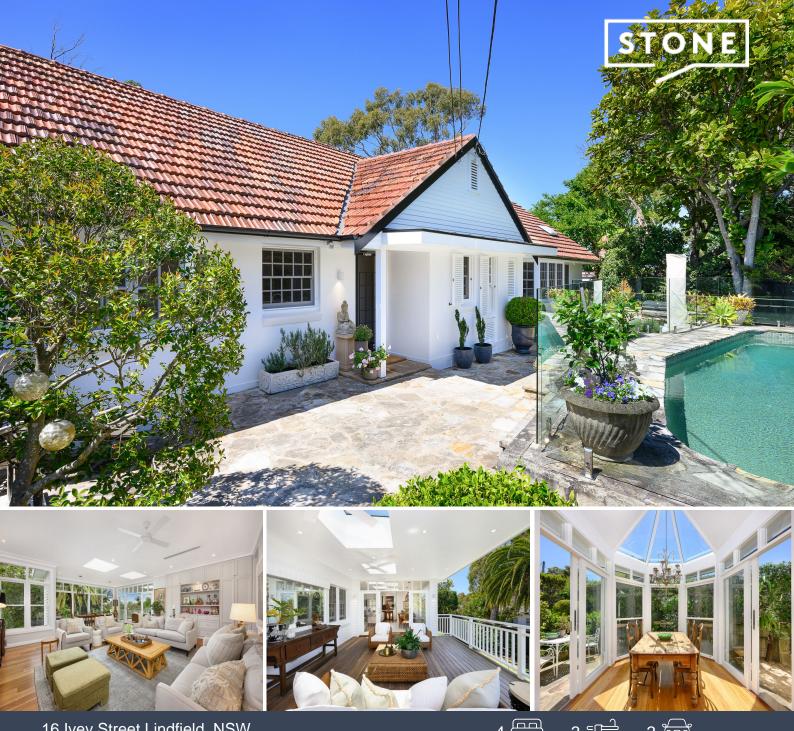

## 16 Ivey Street Lindfield, NSW

## Renovated luxury and serenity in private compound

One of a kind, this serene and secluded home is a flawless masterwork of graceful original elegance enhanced with a luxurious contemporary edge. A wonderfully private compound that feels far removed from city stresses, with its richly planted garden and picturesque district view, yet is a simple stroll to transport and shopping.

- Light and open living and dining that is nothing short of spectacular
- Soft sophisticated colour palette enhanced by rich spotted gum floors
- Sumptuous sitting room is a secluded spot for rest and relaxation
- Custom Caesarstone kitchen & cleverly designed butler's pantry/laundry
- Miele: induction cooktop, integrated fridge & freezer, dishwasher, ovens
- Stunning conservatory for casual dining enveloped by garden tranquillity
- Natural flow to covered outdoor entertaining that captures district views
- Private and tranquil bedrooms, two flow to verandah, all with built-in robes