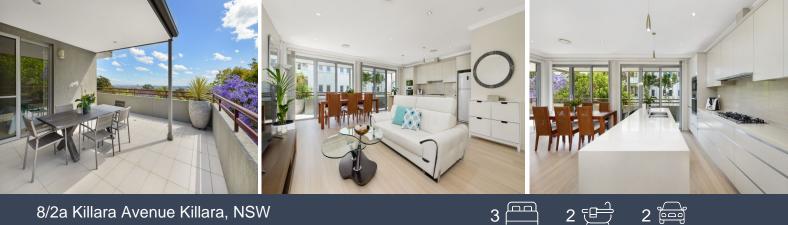

## 8/2a Killara Avenue Killara, NSW

## Breathtaking views with a penthouse lifestyle

Feel as if the whole world is yours from this breathtaking penthouse that delivers wow-factor across two spectacular levels, with views to the Blue Mountains horizon. Live and entertain with easy-care convenience and house-like proportions with 220sqm approx. on title and full brick and concrete slab quality.

- Spectacular two-storey layout, wow-factor views, and full brick quality
- On-site lift from secure double garage and street level straight to your door
- North-facing living and dining segues to the vast wraparound terrace
- Stone kitchen, drawer storage, Miele: gas cooktop, oven, m'wave, dishwasher
- Plentiful built-in storage throughout plus a storage unit on the terrace
- Three bedrooms, built-in robes, restful main with an ensuite bathroom
- Two fully tiled bathrooms, sleek stone top vanities, natural ventilation
- Ducted reverse air con, gas points, floorboards over slab, dryer, intercom