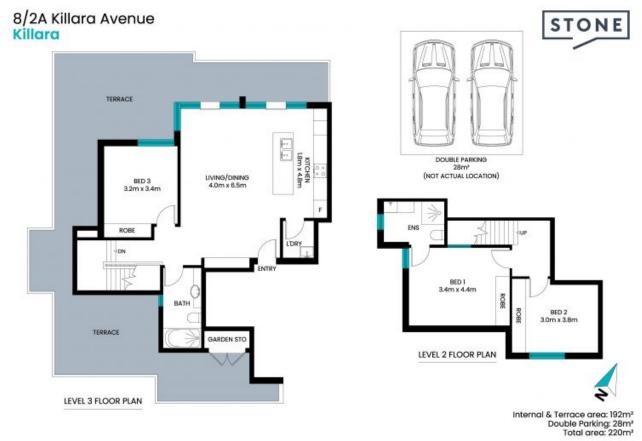

## Breathtaking views with a penthouse lifestyle

Feel as if the whole world is yours from this breathtaking penthouse that delivers wow-factor across two spectacular levels, with views to the Blue Mountains horizon. Live and entertain with easy-care convenience and house-like proportions with 220sqm approx. on title and full brick and concrete slab quality.

- Spectacular two-storey layout, wow-factor views, and full brick quality
- On-site lift from secure double garage and street level straight to your door
- North-facing living and dining segues to the vast wraparound terrace
- Stone kitchen, drawer storage, Miele: gas cooktop, oven, m'wave, dishwasher
- Plentiful built-in storage throughout plus a storage unit on the terrace
- Three bedrooms, built-in robes, restful main with an ensuite bathroom
- Two fully tiled bathrooms, sleek stone top vanities, natural ventilation
- Ducted reverse air con, gas points, floorboards over slab, dryer, intercom

Price:

Contact Agent

**Christopher Smith** 0432 369 197

The site plan and floor plan are not to scale; measurements are indicative and in meters. Bushes and trees are placed for illustration purposes. Plans should not be relied on. Interested parties should make and rely on their own enquirie. All other information provided has been collected from reliable sources but cannot be guaranteed for accuracy