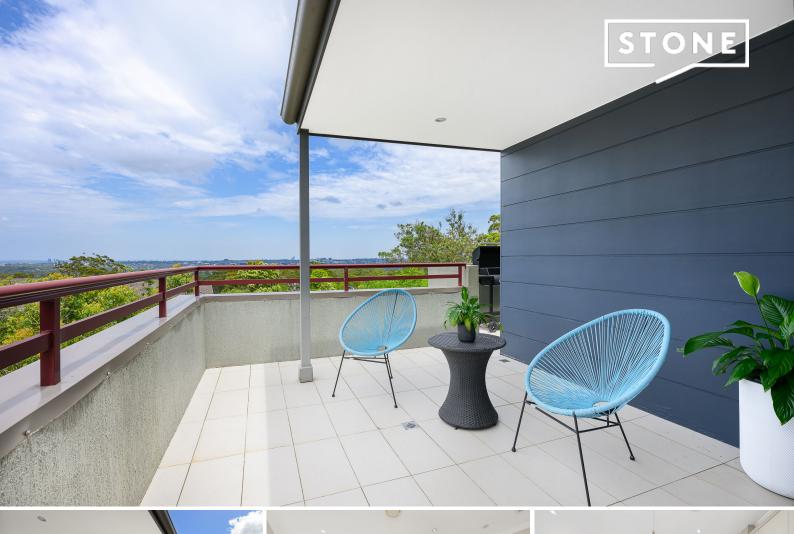

## Breathtaking views with a penthouse lifestyle

Feel as if the whole world is yours from this breathtaking penthouse that delivers wow-factor across two spectacular levels, with views to the Blue Mountains horizon. Live and entertain with easy-care convenience and house-like proportions with 220sqm approx. on title and full brick and concrete slab quality.

- Spectacular two-storey layout, wow-factor views, and full brick quality
- On-site lift from secure double garage and street level straight to your door
- North-facing living and dining segues to the vast wraparound terrace
- Stone kitchen, drawer storage, Miele: gas cooktop, oven, m'wave, dishwasher
- Plentiful built-in storage throughout plus a storage unit on the terrace
- Three bedrooms, built-in robes, restful main with an ensuite bathroom
- Two fully tiled bathrooms, sleek stone top vanities, natural ventilation
- Ducted reverse air con, gas points, floorboards over slab, dryer, intercom