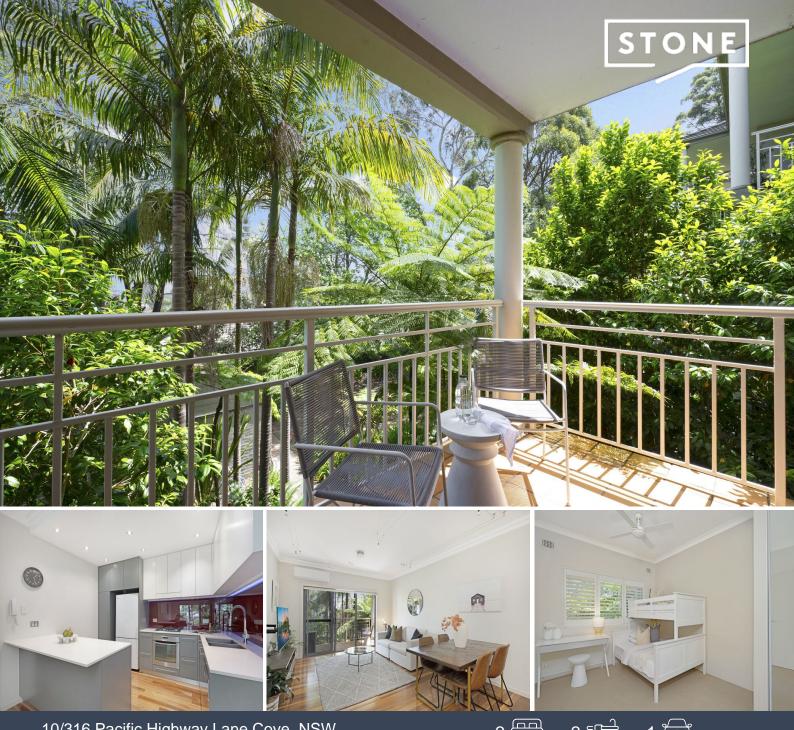

## SOLD BY STONE GREENWICH

Price:

2

Sold By Maggie Mackenzie & Bernadette Hayes

ومع

Private Oasis - Entry Via Osborne Road

Artfully designed to embody privacy, tranquility and a contemporary aesthetic, this inviting apartment offers a lifestyle that is second to none. It's quietly positioned at the rear of the premier 'Skyline' complex, surrounded by tropical greenery and resort style facilities. The spacious open layout of the apartment offers a seamless connection with the surrounding garden, providing a sense of openness and connection with nature.

- Spacious open layout perfectly set against a garden backdrop
- Large all-weather balcony prompts relaxed alfresco enjoyment
- Kitchen has gas cooktop, stone benches and soft-close joinery
- Two quiet bedrooms feature custom cabinetry and ceiling fans
- Pietra grey tiles and Calacatta marble finishes in bathrooms
- Study nook, high ceilings and engineered spotted gum floors
- Air conditioning, plantation shutters, internal laundry facilities