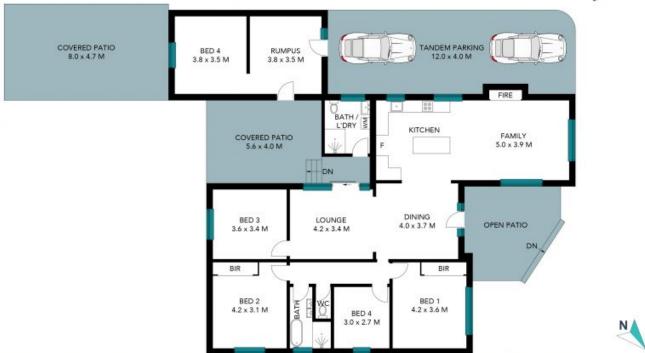

## 48 Shepherds Lane Coffs Harbour

The site plan and floor plan are not to scale; measurements are indicative and in metres. Bushes and trees are placed for illustration purposes. Plans should not be relied on. Interested parties should make and rely on their own enquiries. All other information provided has been collected from reliable sources but cannot be guaranteed for accuracy.