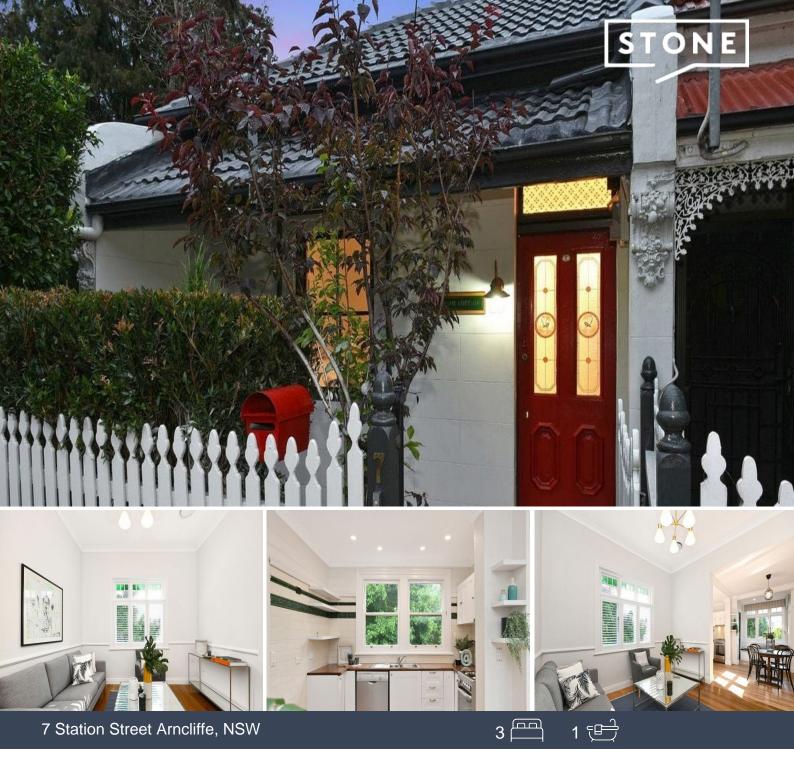

## Character filled home, close to the station

Built circa 1900, this wonderful home showcases a wealth of period features and a graceful fusion of modern living with the character and charm of a past era. Featuring an inviting street appeal, classy interiors and open spaces, the home is truly timeless, and all within moments to the vibrant Inner-West, Sydney CBD, airport and coastline.

- Spacious bedrooms, all with built-ins
- Open kitchen with gas cooking, dishwasher
- Polished hardwood timber floors throughout
- Wine cellar
- Period character and charm
- Double brick across two levels
- Corner position with direct access to the park, minutes to station
- Leafy elevated outlook, timber-decked terrace